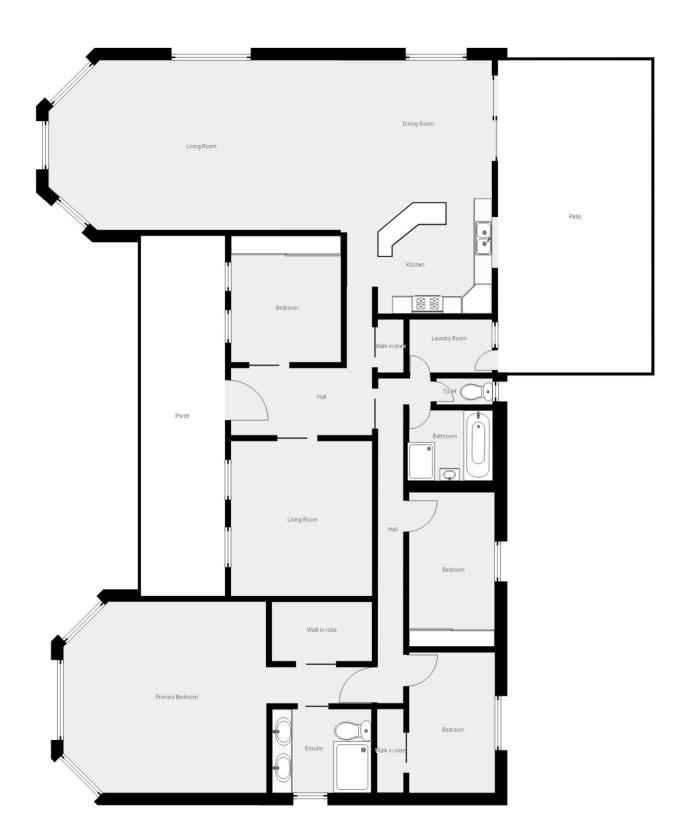

## 29 Battalion Drive COWRA NSW

Lifestyle property, tucked away from the world offering privacy

This home is under 8 years old set back from the road overlooking the house yard and 2 established paddocks perfect to run a few sheep or a horse or two. Beautifully designed and built home, ideal for a family wanting the rural lifestyle but only 7.5 kms from center of town.

The design of this home provides open plan living area with a north easterly aspect flowing to a large alfresco area, which overlooks the back yard and paddocks. The bedrooms are on the southern side of the home together with a beautiful master suite with walk in robe, ensuite and bay window. 2 of the other bedrooms have built in robes and one has a walk in robe bringing a total of four bedrooms. The separate main lounge (media room) is the perfect spot for the family to relax and watch a movie or to sit and chat to guests.

4 🕮 2 📛 2 🗬

Land Size: 2.31 ha

View: https://www.cowrarealestate.com/7324852

**Stephen Haslam 02 6341 1311** 

Jennifer McCouat (02) 6341 1311