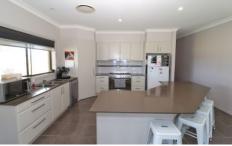

The design of this home provides open plan living area with a north easterly aspect flowing to a large alfresco area, which overlooks the back yard and paddocks. The bedrooms are on the southern side of the home together with a beautiful master suite with walk in robe, ensuite and bay window. 2 of the other bedrooms have built in robes and one has a walk in robe bringing a total of four bedrooms. The separate main lounge (media room) is the perfect spot for the family to relax and watch a movie or to sit and chat to guests.