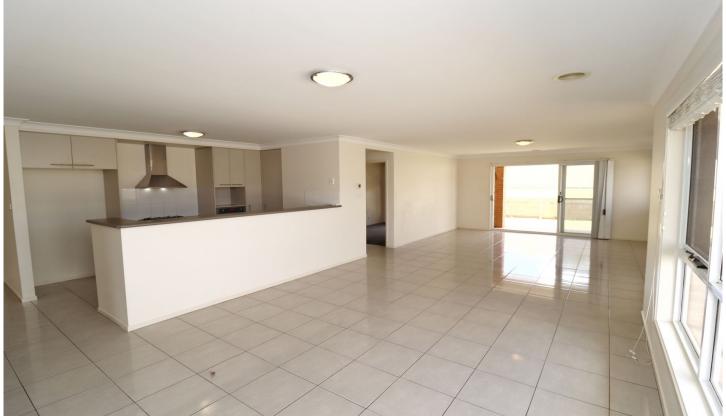

## **6 Harvest Circuit COWRA NSW**

Located in one of Cowra's newer subdivisions 6 Harvest Circuit is a wonderful family home with 4 bedrooms, the main with walk in Robe and ensuite and is located at the front of the home. The entrance flows through to the main open plan living area with the kitchen is off set and overlooking the dining area to the east side of the home. The three other bedrooms are located at the back of the home and are central to the main bathroom.

The open plan living area with North-easterly aspect is a wonderful open plan area with lounge dining combined with a beautiful galley style kitchen with good size prep areas, a gas cooktop, wall oven and plenty of cupboard space. The alfresco area of the back of the home overlooks the twin level backyard which is fully fenced and is a blank canvas ready to be transformed.