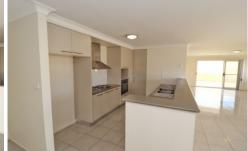

The open plan living area with North-easterly aspect is a wonderful open plan area with lounge dining combined with a beautiful galley style kitchen with good size prep areas, a gas cooktop, wall oven and plenty of cupboard space. The alfresco area of the back of the home overlooks the twin level backyard which is fully fenced and is a blank canvas ready to be transformed.