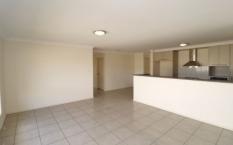

The open plan living area with North-easterly aspect is a wonderful open plan area with lounge dining combined with a beautiful galley style kitchen with good size prep areas, a gas cooktop, wall oven and plenty of cupboard space. The alfresco area of the back of the home overlooks the twin level backyard which is fully fenced and is a blank canvas ready to be transformed.