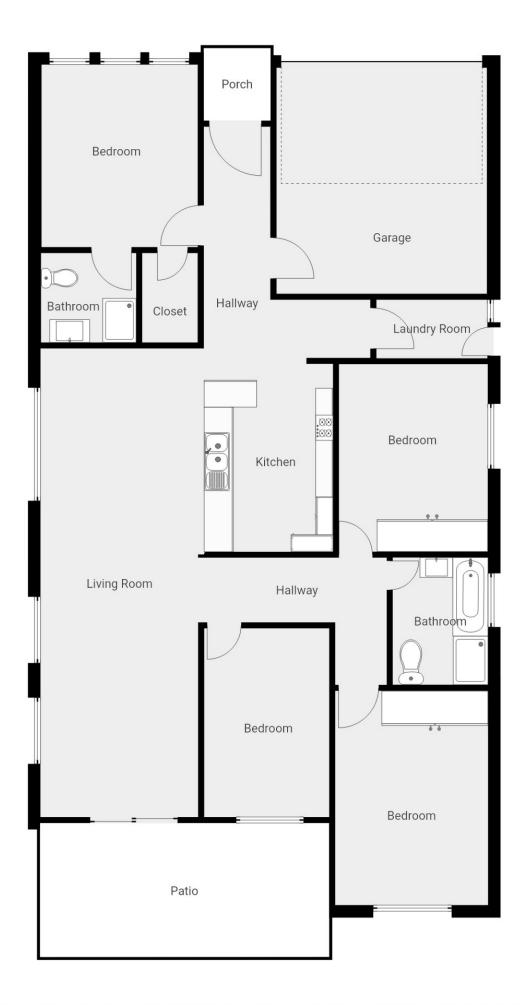

## **6 Harvest Circuit COWRA NSW**

Located in one of Cowra's newer subdivisions 6 Harvest Circuit is a wonderful family home with 4 bedrooms, the main with walk in Robe and ensuite and is located at the front of the home. The entrance flows through to the main open plan living area with the kitchen is off set and overlooking the dining area to the east side of the home. The three other bedrooms are located at the back of the home and are central to the main bathroom.

The open plan living area with North-easterly aspect is a wonderful open plan area with lounge dining combined with a beautiful galley style kitchen with good size prep areas, a gas cooktop, wall oven and plenty of cupboard space. The alfresco area of the back of the home overlooks the twin level backyard which is fully fenced and is a blank canvas ready to be transformed.

Finishing off the home is the double garage with auto door and internal access.

4 📮 2 🖺 2 🗬

Land Size: 559 sqm

View: https://www.cowrarealestate.com/7327490

Stephen Haslam 02 6341 1311

Jennifer McCouat (02) 6341 1311