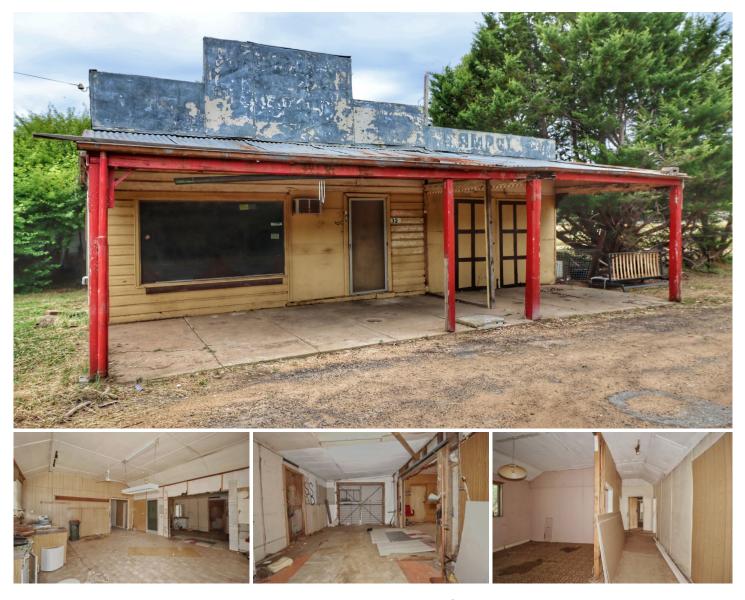

## 32 Prince Street KOORAWATHA NSW

The front of the property is part of Koorawatha's past previously the service station. The inside is a blank canvas and waiting for a renovation. With the potential to be a large family home with two separate living areas and 4 bedrooms you will be able to make this home everything you could dream off.

Set on a level 1265m2 block in the village of Koorawatha you are half way between Cowra and Young and have the pleasure of living the quiet life in a small village close to everything.

? 4 bedrooms

- ? 2 living areas
- ? Back part of home partially renovated
- ? 1265m2 block
- ? Level Block

This property is one that needs to be inspected to view the

4 🛤 2 🚔 1 🚘

Land Size : 1265 sqm View : https://www.cowrarealestate.com/7333320

Stephen Haslam 0263411311

Jennifer McCouat (02) 6341 1311