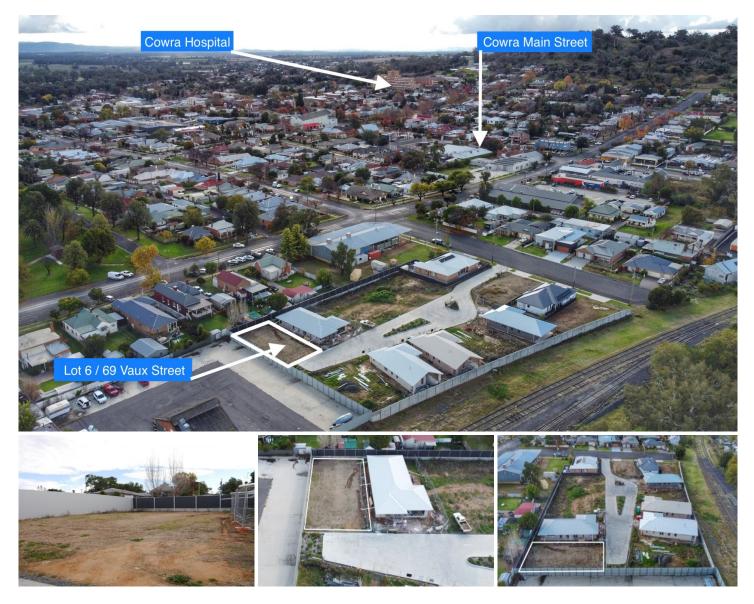

## 6/69 Vaux Street COWRA NSW

Blocks of land in a new development surrounded by new homes and close to the main Street are rare, so this is an amazing opportunity to build your own home.

This block is situated at the back of the development on the top side so perfectly positioned for privacy and the quiet. This 382.6m2 block has services available, with a cemented driveway to the entrance of the block and has the added advantage of the quiet east facing location.

- ? Services available
- ? 382.6m2 block

? Colourbond fencing already in place on back and southern side of property

- ? Cement driveway to entrance of block
- ? Close to main Street
- ? Newly established development

Price : \$159,000 Land Size : 382.6 sqm View : https://www.cowrarealestate.com/7338683

Stephen Haslam 02 6341 1311

Jennifer McCouat (02) 6341 1311