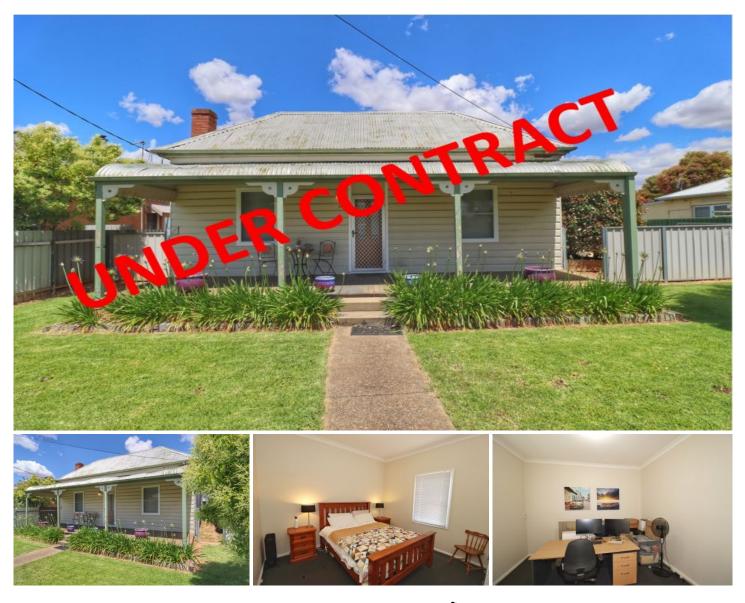

## 14 Shelley Street COWRA NSW

This home is set in a quiet street in West Cowra, and is surrounded by cottage gardens and a wonderful cottage feel with a modern twist inside.

From the open plan eat in kitchen in the middle of the home to the lounge area facing east and opening onto the back entertaining area. The three bedroom are at the front of the home and are good size allowing room for the family. the large modern bathroom has a bath and separate shower.

The yard is fully fenced and offers a double carport with back lane access as well giving the opportunity to build another garage or shed for all the toys.

This property is a must to inspect and will meet the criteria for so many looking.