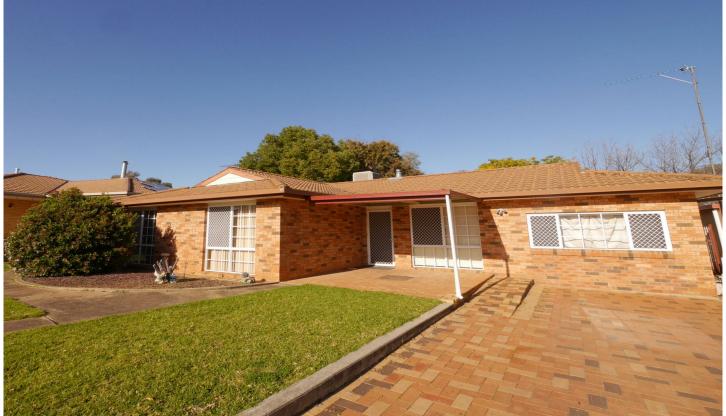

## 11 Echuca Place COWRA NSW

This long term spacious home located in a quiet cul-de-sac is ready to go;

- \* Three good sized bedrooms with sliding door built-ins;
- \* Open plan kitchen, dining, living areas;
- \* Gas heating;
- \* Ceiling fans throughout;
- \* Gas cooktop;
- \* Main bedroom has direct access to bathroom;
- \* Separate shower and bath;
- \* Separate bathroom & toilet;
- \* Large easy to mow backyard, divided;
- \* Two garden sheds;
- \* Drive through garage, open parking spaces;
- \* Undercover back entertaining area.