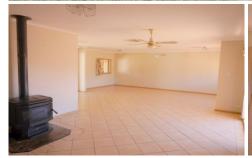

## 11 Echuca Place COWRA NSW

This long term spacious home located in a quiet cul-de-sac is ready to go;

- \* Three good sized bedrooms with sliding door built-ins;
- \* Open plan kitchen, dining, living areas;
- \* Gas heating;
- \* Ceiling fans throughout;
- \* Gas cooktop;
- \* Main bedroom has direct access to bathroom;
- \* Separate shower and bath;
- \* Separate bathroom & toilet;
- \* Large easy to mow backyard, divided;
- \* Two garden sheds;
- \* Drive through garage, open parking spaces;
- \* Undercover back entertaining area.