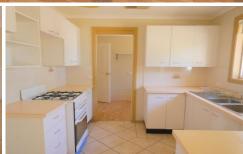

## 11 Echuca Place COWRA NSW

This long term spacious home located in a quiet cul-de-sac is ready to go;

- \* Three good sized bedrooms with sliding door built-ins;
- \* Open plan kitchen, dining, living areas;
- \* Gas heating;
- \* Ceiling fans throughout;
- \* Gas cooktop;
- \* Main bedroom has direct access to bathroom;
- \* Separate shower and bath;
- \* Separate bathroom & toilet;
- \* Large easy to mow backyard, divided;
- \* Two garden sheds;
- \* Drive through garage, open parking spaces;
- \* Undercover back entertaining area.