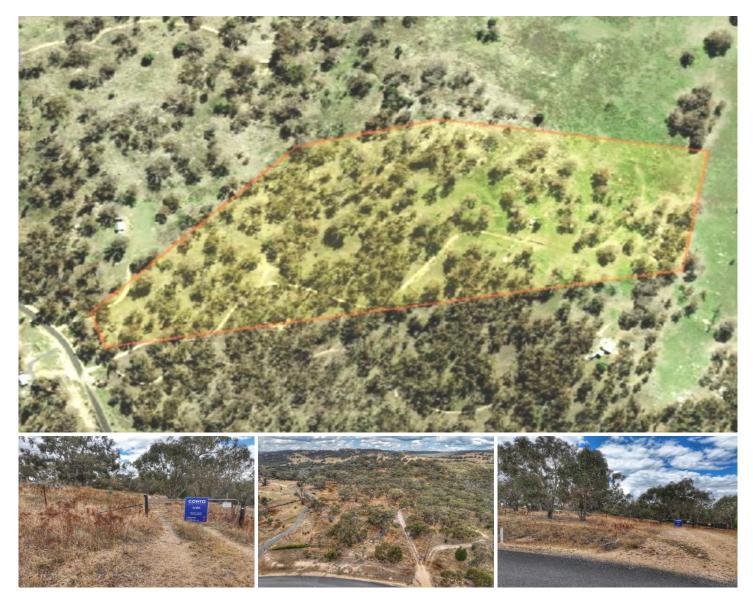

31 acres of partially cleared land. The cleared tracks throughout this property offer the best the outdoors has to offer, being Ideally suited to bush walking, horse or motorbike riding, Four wheel driving and relaxing. Wildlife is abundant. Mains power electricity run along the front of the block.

There are numerous building spots elevated enough to capitalise on the rural outlook. Perfect block to build a weekender, main residence or just enjoy the peace and

**Land Size**: 12.653 ha

View: https://www.cowrarealestate.com/7422954