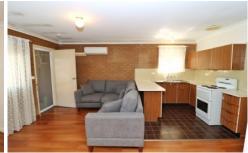

This affordable property boasts the following.

- Great size open plan lounge/dining room with north facing natural light.
- Functional kitchen offering electric cooking, plus plenty of storage and bench space including a breakfast bench.
- Two good sized bedrooms both with the convenience of built in robes.
- Split system heating and cooling ensure year round