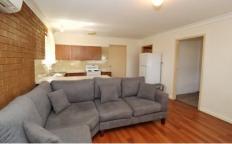

This affordable property boasts the following.

- Great size open plan lounge/dining room with north facing natural light.
- Functional kitchen offering electric cooking, plus plenty of storage and bench space including a breakfast bench.
- Two good sized bedrooms both with the convenience of built in robes.
- Split system heating and cooling ensure year round