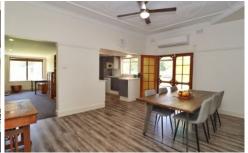

The home has three bedrooms, all with built ins, renovated bathroom and kitchen opens into the dining room and a good size lounge room complete with split system and ceiling fan. There are ceiling fans in the bedrooms and the family room as well. The lounge room is separate boasting a combustion fire. Running off the family room is an oversized veranda, ideal for entertaining.