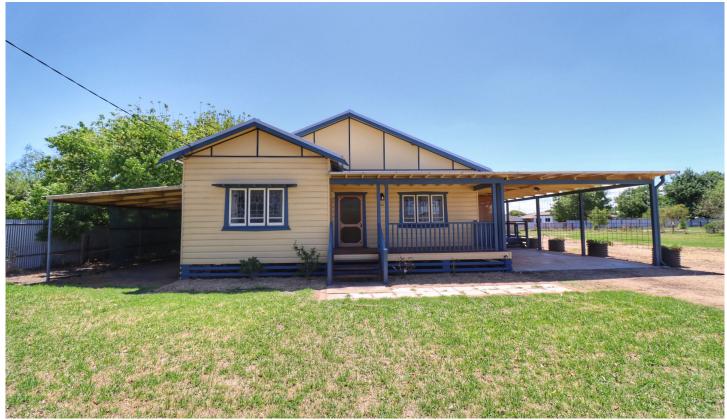

## 33-35 Binda St GOOLOOGONG NSW

This 3 bedroom home is the perfect village living. Set on a 2,023m2 block offering back lane access and open space to build a shed or plant vegies the options are open to the imagination.

The home has three bedrooms, all with built ins, renovated bathroom and kitchen opens into the dining room and a good size lounge room complete with split system and ceiling fan. There are ceiling fans in the bedrooms and the family room as well. The lounge room is separate boasting a combustion fire. Running off the family room is an oversized veranda, ideal for entertaining.