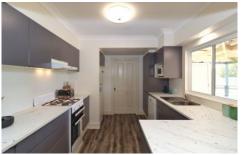

The home has three bedrooms, all with built ins, renovated bathroom and kitchen opens into the dining room and a good size lounge room complete with split system and ceiling fan. There are ceiling fans in the bedrooms and the family room as well. The lounge room is separate boasting a combustion fire. Running off the family room is an oversized veranda, ideal for entertaining.