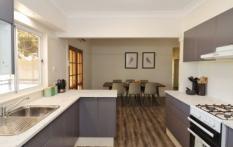

The home has three bedrooms, all with built ins, renovated bathroom and kitchen opens into the dining room and a good size lounge room complete with split system and ceiling fan. There are ceiling fans in the bedrooms and the family room as well. The lounge room is separate boasting a combustion fire. Running off the family room is an oversized veranda, ideal for entertaining.