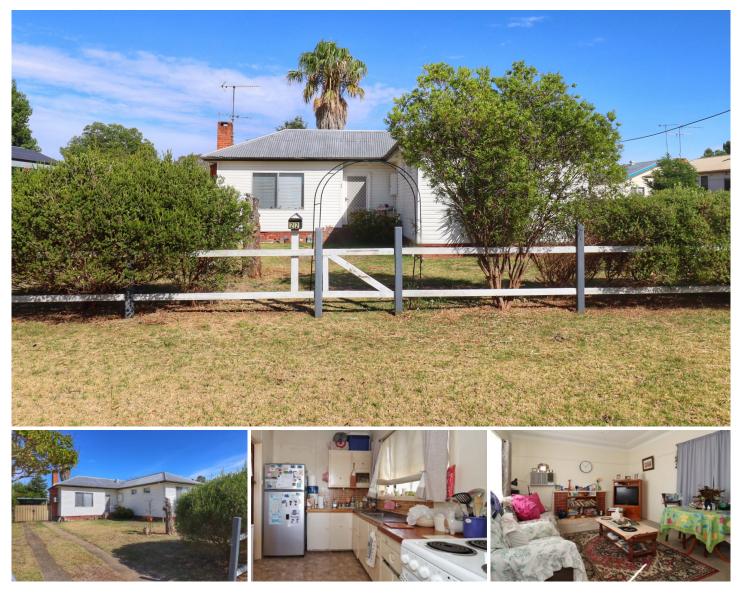

## 22 Fitzroy Ave COWRA NSW

A great opportunity to enter into the property market, introducing a quaint, neat and tidy 2-bedroom home. The property having a comfortable floor plan with options to update, plus great storage space. Outside is a fully fenced yard with established trees and plants. The single carport and garden shed are located behind the gates that provide access to the back yard. Situated on a low maintenance, level block, this property has immense potential for further renovations or extension. Features

- 2 Bedrooms
- Single enclosed carport
- Split system air-conditioning
- Spacious enclosed backyard
- Garden shed
- 1.5kms from town centre
- Rented at \$220 per week.

2 🎮 1 🚔 1 🚘

Land Size : 696 sqm View : https://www.cowrarealestate.com/7473045