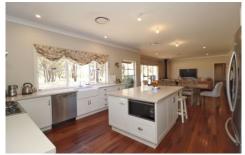

The Master bedroom, walk in robe and ensuite located at the front of the home with easterly aspect you will wake up to the sun each morning. Across the hall is the formal lounge room with easterly facing windows. Then moving through the home you have the open plan living, dining and Kitchen?.. and what a kitchen, from the oversized island bench to the farmhouse sink, the wonderful walk in pantry, 900 electric oven with gas cooktop and the flow from the living dining and out to the alfresco area.