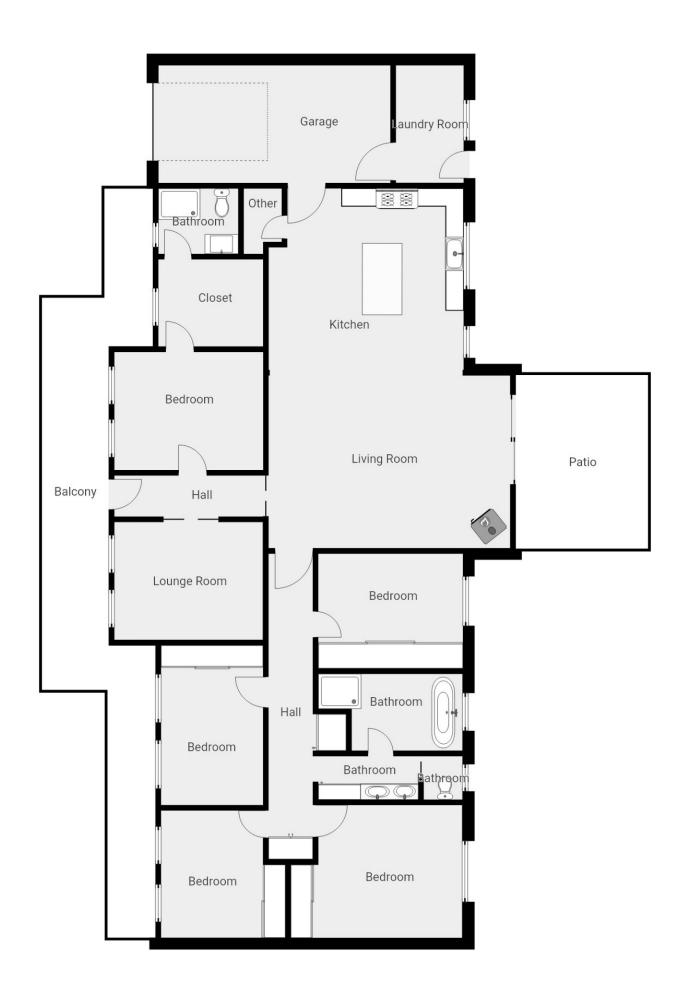

## 24 Battalion Drive COWRA NSW

Set in a sought after established subdivision 7km from Cowra's CBD. This beautiful homestead style home sits on 5 acres and has the charm of country style flowing throughout. Enjoy the fullest of lifestyles, with contemporary features and finishes, intricate interior detailing and flourishes of country-inspired elegance. From the 9ft ceilings to the kitchen that could appear in Country living magazine, you will love the way the home flows.

The Master bedroom, walk in robe and ensuite located at the front of the home with easterly aspect you will wake up to the sun each morning. Across the hall is the formal lounge room with easterly facing windows. Then moving through the home you have the open plan living, dining and Kitchen?.. and what a kitchen, from the oversized island bench to the farmhouse sink, the wonderful walk in pantry, 900 electric oven with gas cooktop and the flow from the living dining and out to the alfresco area.

5 🗀 2 📛 4 🖨

**Building Size**: 314 sqm **Land Size**: 2.03 ha

View: https://www.cowrarealestate.com/74822

17

**Stephen Haslam 02 6341 1311** 