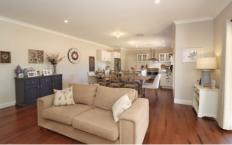

The Master bedroom, walk in robe and ensuite located at the front of the home with easterly aspect you will wake up to the sun each morning. Across the hall is the formal lounge room with easterly facing windows. Then moving through the home you have the open plan living, dining and Kitchen?.. and what a kitchen, from the oversized island bench to the farmhouse sink, the wonderful walk in pantry, 900 electric oven with gas cooktop and the flow from the living dining and out to the alfresco area.