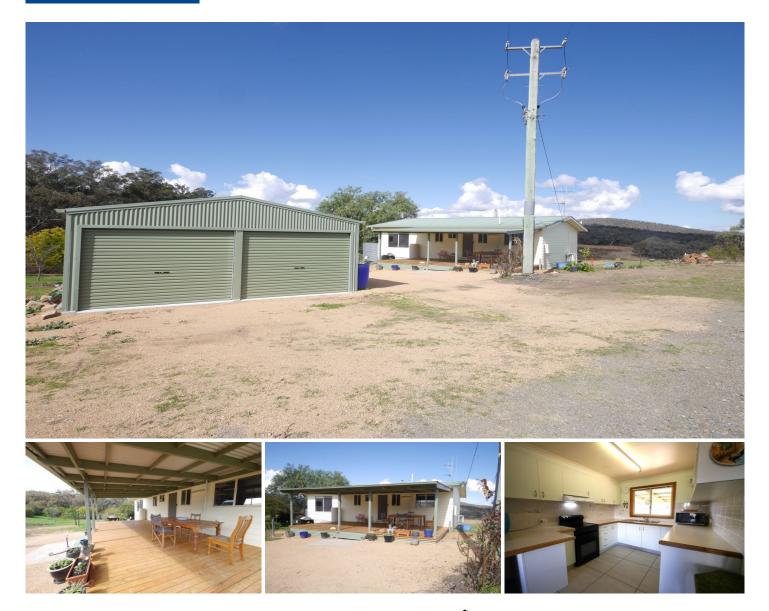

## 2 Blue Mantle Road WYANGALA NSW

Protected from the winds with great long views to the south. This cottage is well situated with a large veranda, shaded during the summer but sun filled in winter.

The cottage features a generous sized 2 bedrooms with built-ins in main room, an open plan L shaped kitchen, dining, living and a beautiful outdoor entertaining area. This undulating block is surrounded by Crown land and is an easy access block just off a sealed road.

This property is only 5km from Wyangala Dam and 30kms from Cowra, the perfect property that is private and offers the serenity of country living.

Features:

- ? Open plan living
- ? Oversized 2 bedrooms
- ? Woodfire place & reverse cycle air conditioning
- ? Covered outdoor entertaining area
- ? Double garage