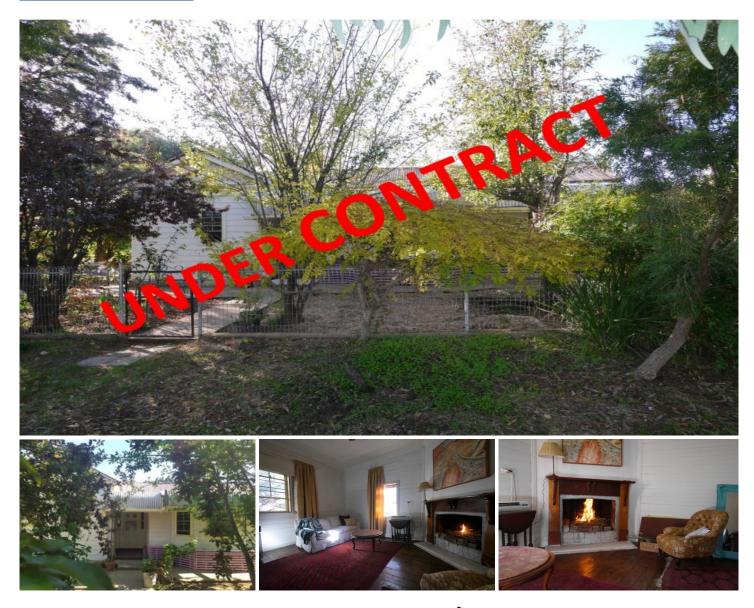

## KOORAWATHA

This 2 Bedroom cottage in Koorawatha overlooking farm lands to the west of the village is the perfect location to slow down and enjoy life.

With a wonderful outlook in a private and quiet location. The cottage offers 2 bedrooms with 2 bathrooms a lovely eat in kitchen, sunroom and loungeroom with open fire place. The yard is well fenced and is 1012m2 on a corner block offering access to the back yard which includes a single garage and carport as well as a garden workshop and established fruit trees and a beautiful sitting area covered by vines and provides the same feel as the rest of the home of a quiet and peaceful cottage offering privacy and an escape into your own world within the gates of this cottage.

While inspecting this home you can imagine the personal touches you could put on this cottage.

Koorawatha is a peaceful village 2 hours from Canberra, 4

2 🛤 2 🚔 1 🚘

Land Size : 1012 sqm View : https://www.cowrarealestate.com/7585795