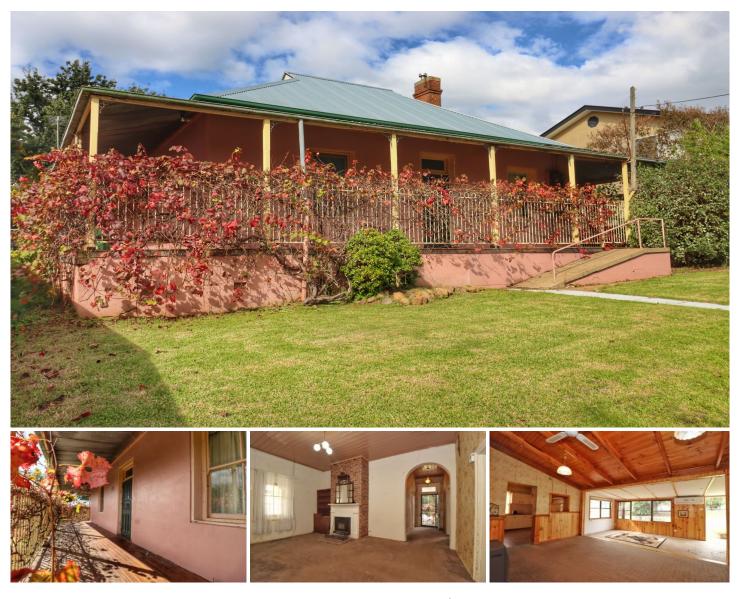

**15 Bligh Street COWRA NSW** 

This is a solid home with so much potential for you to create a your own style within this wonderfully unique home.

Located in central North Cowra Bligh street is close to sporting fields, schools, day care centres and the main street of town.

This home with wide verandas on three sides is a perfect project for people looking for that home to make their own.

All three bedrooms have built-ins, with a formal lounge and home plan dining living area at the rear of the home adjacent to the functional kitchen and well maintained bathroom on the other side of the open plan living area.

The back of the block is accessible by a lane and offers unique opportunities to create a space for a granny flat with individual access or maybe a dual occupancy (discuss with Cowra Council options available).