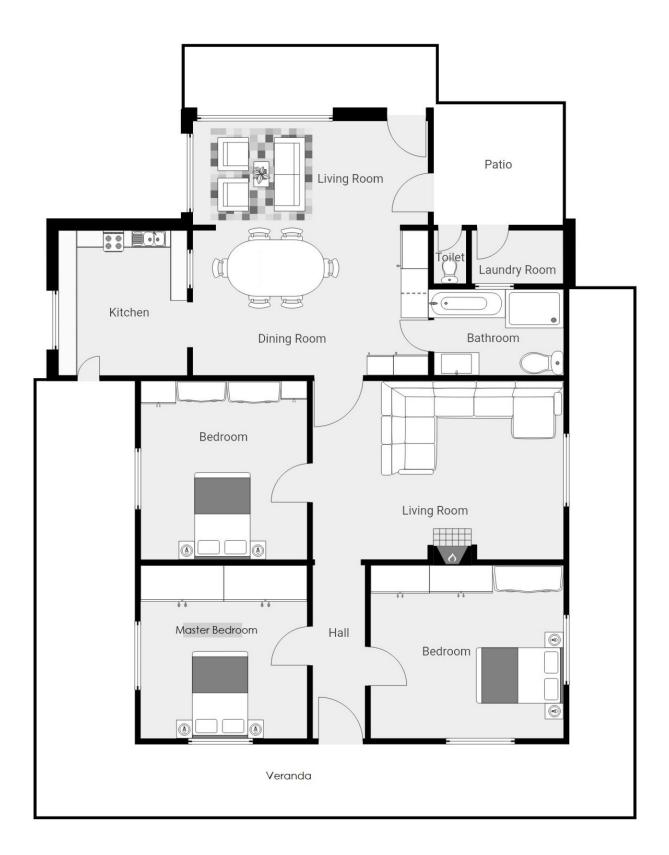

This home with wide verandas on three sides is a perfect project for people looking for that home to make their own.

All three bedrooms have built-ins, with a formal lounge and home plan dining living area at the rear of the home adjacent to the functional kitchen and well maintained bathroom on the other side of the open plan living area.

The property is full of features including:

3 🎮 1 🚔 1 🚘

Land Size : 1000 sqm View : https://www.cowrarealestate.com/7594369

Stephen Haslam 02 6341 1311

THIS FLOORPLAN IS PROVIDED WITHOUT WARRANTY OF ANY KIND. SENSOPIA DISCLAIMS ANY WARRANTY INCLUDING, WITHOUT LIMITATION, SATISFACTORY QUALITY OR ACCURACY OF DIMENSIONS.