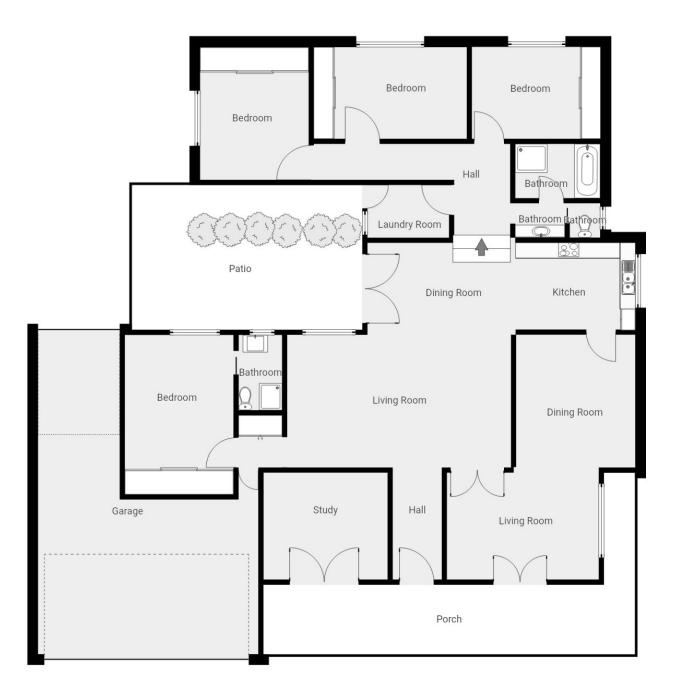

All this before you even get in the door where you are met with a split level functional yet unique floor plan that includes a formal lounge dining, open plan kitchen, dining, living room. Also on the main floor is the master suite with ensuite and study or 5th Bedroom. Up the stairs is the 3 bedroom all with built ins and the main bathroom. Outside through the French doors off the dining room is the paved Alfresco area, which leads to the manicured backyard that opens onto a reserve. The 3-car garage has internal access and a drive through leading to back yard.

Situated in the sought after London Drive you will be

5 🛤 2 🚔 3 🚘

Land Size: 881 sqm View: https://www.cowrarealestate.com/7620162

Stephen Haslam 02 6341 1311

Jennifer McCouat (02) 6341 1311

THIS FLOORPLAN IS PROVIDED WITHOUT WARRANTY OF ANY KIND. SENSOPIA DISCLAIMS ANY WARRANTY INCLUDING, WITHOUT LIMITATION, SATISFACTORY QUALITY OR ACCURACY OF DIMENSIONS.