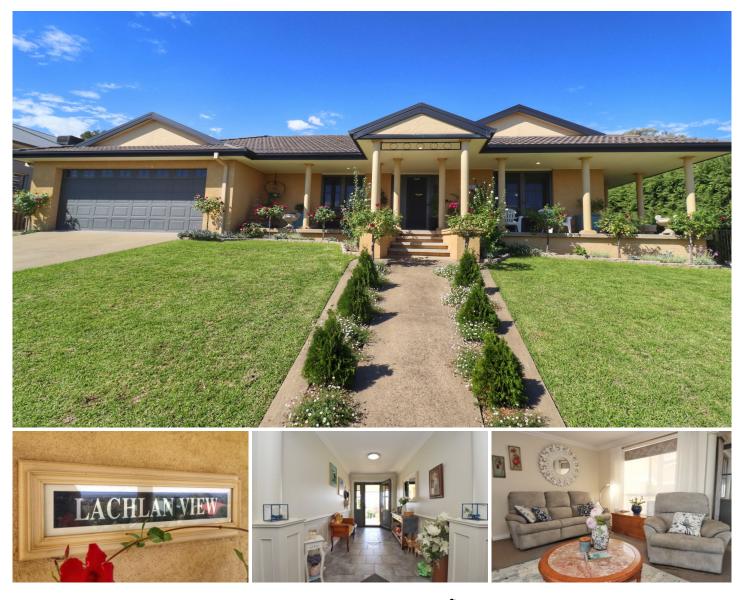

## COWRA

When you get to the veranda turn around and take a look at the view this home offers, being on the high side you can see Cowra and the surrounding countryside.

The Street appeal with the sandy renderer and pillars to the large wrapping veranda gives the home style and sophisticated elegance.

All this before you even get in the door where you are met with a split level functional yet unique floor plan that includes a formal lounge dining, open plan kitchen, dining, living room. Also on the main floor is the master suite with ensuite and study or 5th Bedroom. Up the stairs is the 3 bedroom all with built ins and the main bathroom. Outside through the French doors off the dining room is the paved Alfresco area, which leads to the manicured backyard that opens onto a reserve. The 3-car garage has internal access and a drive through leading to back yard.

Situated in the sought after London Drive you will be

5 🛤 2 🚔 3 🚘

Land Size: 881 sqm View: https://www.cowrarealestate.com/7620162

Stephen Haslam 02 6341 1311

Jennifer McCouat (02) 6341 1311

THIS FLOORPLAN IS PROVIDED WITHOUT WARRANTY OF ANY KIND. SENSOPIA DISCLAIMS ANY WARRANTY INCLUDING, WITHOUT LIMITATION, SATISFACTORY QUALITY OR ACCURACY OF DIMENSIONS.