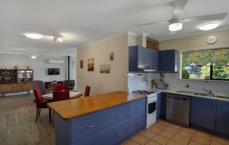

## 8 Wahroonga Street COWRA NSW

The home will surprise you with everything it has on offer. With two bedrooms easy accessible bathroom spacious kitchen with breakfast bench that overlooks the dining area and generous lounge room, second living area and western facing back patio.

The bedrooms both face the west and both have built-in robes. The lounge room is complete with gas wood effect heater and reverse cycle split system. The kitchen is a spacious easterly facing design with plenty of storage and bench space.