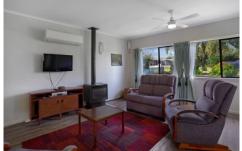

The bedrooms both face the west and both have built-in robes. The lounge room is complete with gas wood effect heater and reverse cycle split system. The kitchen is a spacious easterly facing design with plenty of storage and bench space.