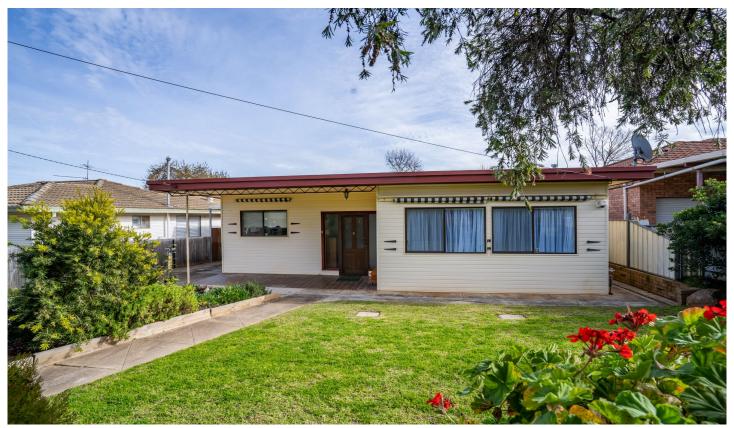

## 8 Wahroonga Street COWRA NSW

The home will surprise you with everything it has on offer. With two bedrooms easy accessible bathroom spacious kitchen with breakfast bench that overlooks the dining area and generous lounge room, second living area and western facing back patio.

Outside from the patio you can look out over the fully fenced back yard, separate from the backyard is the fully cement driveway with Carport and single garage.

This home is definitely one to inspect for first home buyers, downsizers or investors you will really see the opportunity this home can provide for you.