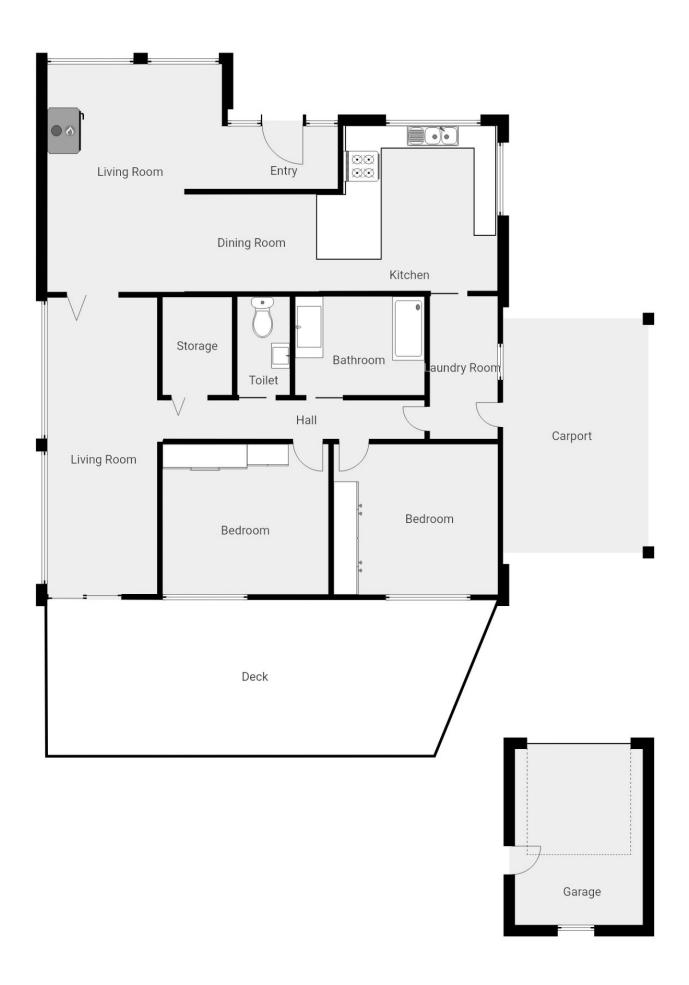

## 8 Wahroonga Street COWRA NSW

The home will surprise you with everything it has on offer. With two bedrooms easy accessible bathroom spacious kitchen with breakfast bench that overlooks the dining area and generous lounge room, second living area and western facing back patio.

The bedrooms both face the west and both have built-in robes. The lounge room is complete with gas wood effect heater and reverse cycle split system. The kitchen is a spacious easterly facing design with plenty of storage and bench space.

Outside from the patio you can look out over the fully fenced back yard, separate from the backyard is the fully cement driveway with Carport and single garage.

This home is definitely one to inspect for first home buyers, downsizers or investors you will really see the opportunity this home can provide for you.