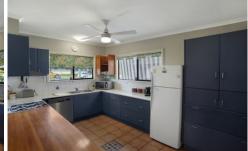

## 8 Wahroonga Street COWRA NSW

The home will surprise you with everything it has on offer. With two bedrooms easy accessible bathroom spacious kitchen with breakfast bench that overlooks the dining area and generous lounge room, second living area and western facing back patio.

The bedrooms both face the west and both have built-in robes. The lounge room is complete with gas wood effect heater and reverse cycle split system. The kitchen is a spacious easterly facing design with plenty of storage and bench space.