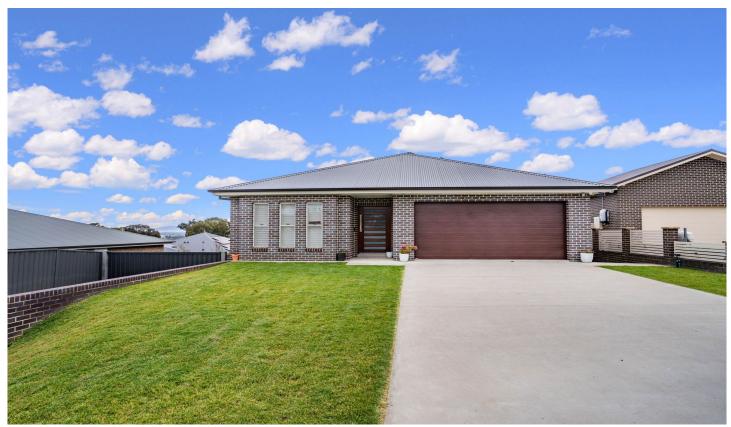

## 1 Callistemon Close COWRA NSW

Newly Built home less than 4 years old.

From the moment you step onto the front porch you will be welcomed by the large entry door and into the large entry fall with an inviting feel that allows the home to flow from the front of the home to that main living area. The separate lounge room at the front of the home is the perfect spot for a peaceful and separate living area allowing multiple functions and offering a wonderful sanctuary for reading, quiet time or relaxing watching a movie. The fourth bedroom, powder room and study nook are all accessed from the main entry hallway and as you move towards the back of the home you are greeted by the large living area beautiful, modern and sleek designed kitchen with large island bench allowing plenty of work space and prep areas. The kitchen overlooks the main living area giving a family friendly environment to the home and allowing family time

while you prepare and enjoy meals. Included in the open

4 📮 2 🖺 3 🗬

Land Size: 940 sqm

View: https://www.cowrarealestate.com/7665541

**Stephen Haslam 02 6341 1311** 

Jennifer McCouat (02) 6341 1311