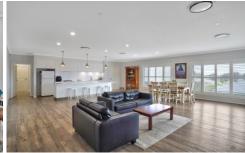

## 1 Callistemon Close COWRA NSW

Newly Built home less than 4 years old.

From the moment you step onto the front porch you will be welcomed by the large entry door and into the large entry fall with an inviting feel that allows the home to flow from the front of the home to that main living area. The separate lounge room at the front of the home is the perfect spot for a peaceful and separate living area allowing multiple functions and offering a wonderful sanctuary for reading, quiet time or relaxing watching a movie. The fourth bedroom, powder room and study nook are all accessed from the main entry hallway and as you move towards the back of the home you are greeted by the large living area beautiful, modern and sleek designed kitchen with large island bench allowing plenty of work space and prep areas. The kitchen overlooks the main living area giving a family friendly environment to the home and allowing family time

while you prepare and enjoy meals. Included in the open

4 📮 2 🖺 3 🗬

Land Size: 940 sqm

View: https://www.cowrarealestate.com/7665541

**Stephen Haslam 02 6341 1311** 

Jennifer McCouat (02) 6341 1311