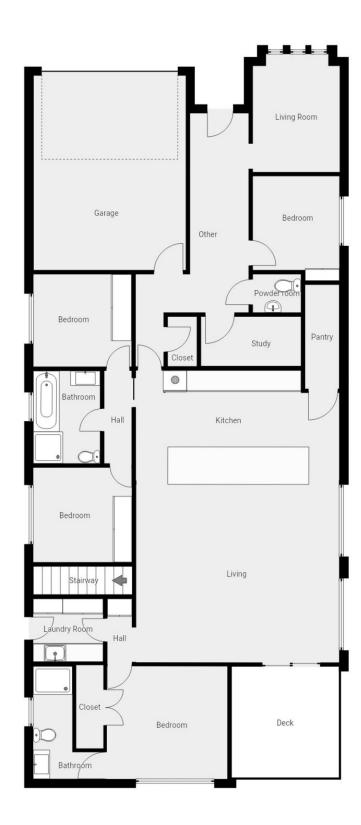

## 1 Callistemon Close COWRA NSW

Newly Built home less than 4 years old.

From the moment you step onto the front porch you will be welcomed by the large entry door and into the large entry fall with an inviting feel that allows the home to flow from the front of the home to that main living area. The separate lounge room at the front of the home is the perfect spot for a peaceful and separate living area allowing multiple functions and offering a wonderful sanctuary for reading, quiet time or relaxing watching a movie. The fourth bedroom, powder room and study nook are all accessed from the main entry hallway and as you move towards the back of the home you are greeted by the large living area beautiful, modern and sleek designed kitchen with large island bench allowing plenty of work space and prep areas. The kitchen overlooks the main living area giving a family friendly environment to the home and allowing family time

while you prepare and enjoy meals. Included in the open

4 📮 2 🖺 3 🗬

Land Size: 940 sqm

View: https://www.cowrarealestate.com/7665541

**Stephen Haslam 02 6341 1311** 

Jennifer McCouat (02) 6341 1311