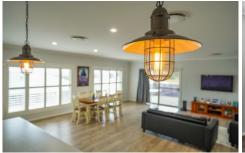

## 1 Callistemon Close COWRA NSW

Newly Built home less than 4 years old.

From the moment you step onto the front porch you will be welcomed by the large entry door and into the large entry fall with an inviting feel that allows the home to flow from the front of the home to that main living area. The separate lounge room at the front of the home is the perfect spot for a peaceful and separate living area allowing multiple functions and offering a wonderful sanctuary for reading, quiet time or relaxing watching a movie. The fourth bedroom, powder room and study nook are all accessed from the main entry hallway and as you move towards the back of the home you are greeted by the large living area beautiful, modern and sleek designed kitchen with large island bench allowing plenty of work space and prep areas. The kitchen overlooks the main living area giving a family friendly environment to the home and allowing family time