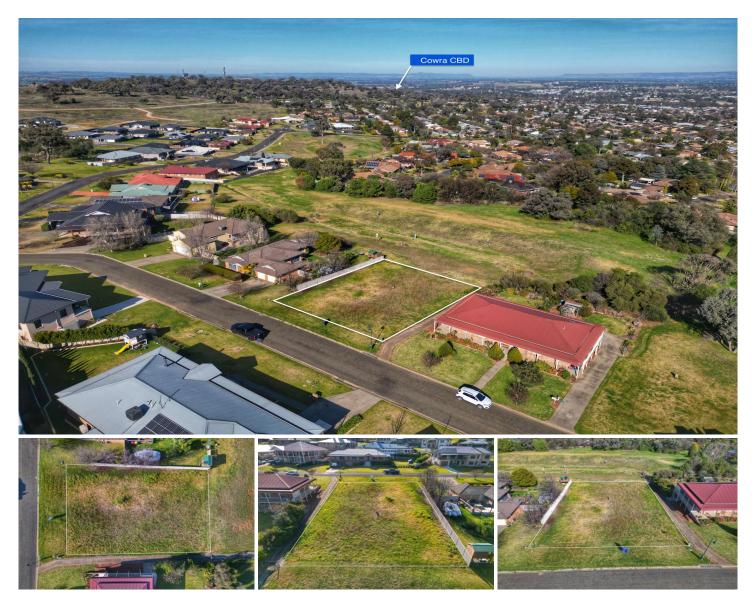

## **4 Paris Place COWRA NSW**

Situated in one of Cowra's sought after locations With Views over Cowra this vacant block of land is ready for your home. With imagination you can create a home that will suite your needs and family. On a slopping block you have options to create a beautiful home that will offer uninterrupted views.

In an already established neighbourhood of quality and beautiful homes you have a wonderful opportunity to purchase this block and create your own masterpiece.

- ? Low side of Paris Place
- ? uninterrupted views of Cowra and to the west
- ? 854.4m2 block
- ? sought after North Cowra Address.