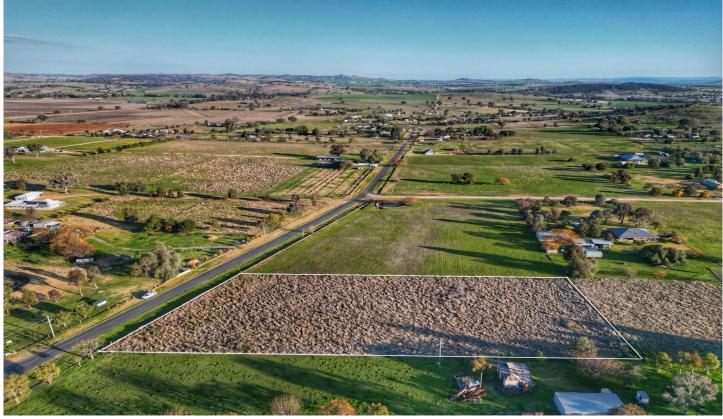

## 285 Moorbel Drive MOORBEL NSW

Located 5.3km from Canowindra this large block is a wonderful spot to build your home.

Set on 8094m2 you will have the room to create an oasis on this beautiful patch of land.

This block is a wonderful option to create your home.

- ? 8094m2 level block
- ? Zoned Large Lot Residential
- ? 5.3km from Canowindra
- ? Farmland views

For more information on this block of land contact Stephen Haslam 0412 395 390.

Land Size: 8094 sqm

View: https://www.cowrarealestate.com/7686498

**Stephen Haslam 02 6341 1311**