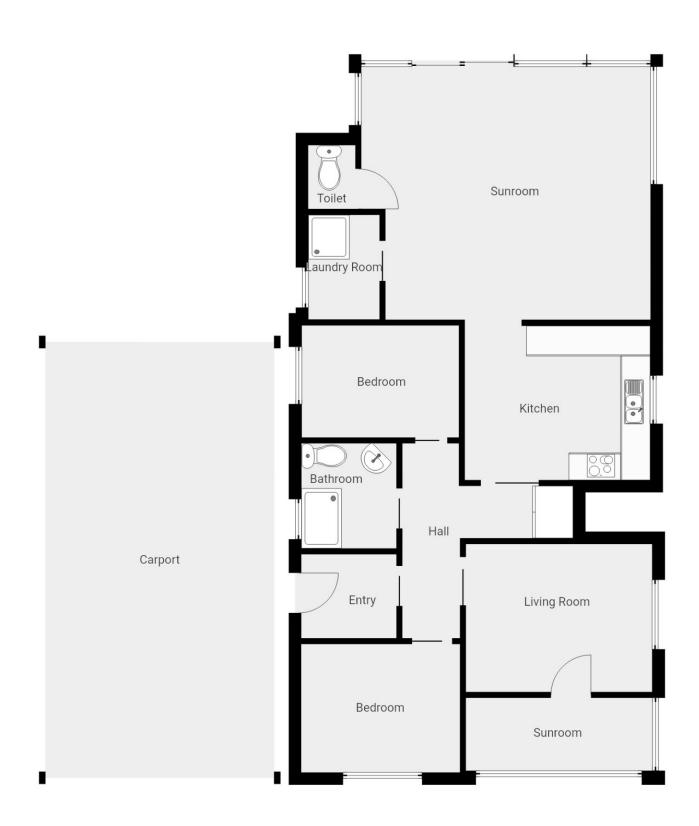

## 35 Dungaleer Street COWRA NSW

Looking to Downsize? This home is the perfect option. With two bedrooms, lounge with sunroom and a larger family room at the rear of the home overlooking the backyard. With a renovated kitchen and bathroom and an additional bathroom with laundry. The home offers a homely feel and is located 1.5Km from the main street of Cowra.

With a fully fenced backyard, automatic gates, workshop and carport, this is the complete package and is ready to be moved into.

Features:

? 2 Bedrooms

? 2 bathrooms, 1 renovated to a fully disability access bathroom

? Lounge room with adjacent sunroom

? Family room overlooking backyard

? Renovated kitchen

2 📮 2 🔓 2 😭

Land Size: 793 sqm

View: https://www.cowrarealestate.com/7686907

**Stephen Haslam 02 6341 1311** 