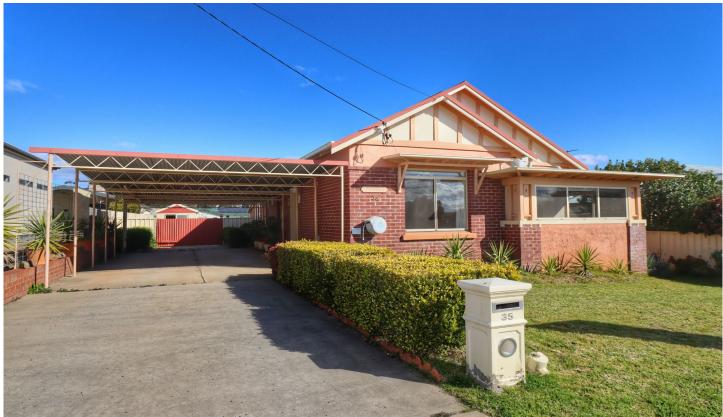

## 35 Dungaleer Street COWRA NSW

Looking to Downsize? This home is the perfect option. With two bedrooms, lounge with sunroom and a larger family room at the rear of the home overlooking the backyard. With a renovated kitchen and bathroom and an additional bathroom with laundry. The home offers a homely feel and is located 1.5Km from the main street of Cowra.

With a fully fenced backyard, automatic gates, workshop and carport, this is the complete package and is ready to be moved into.

Features:

? 2 Bedrooms

? 2 bathrooms, 1 renovated to a fully disability access bathroom

? Lounge room with adjacent sunroom

? Family room overlooking backyard

? Renovated kitchen

2 📮 2 🔓 2 😭

Land Size: 793 sqm

View: https://www.cowrarealestate.com/7686907

**Stephen Haslam 02 6341 1311** 