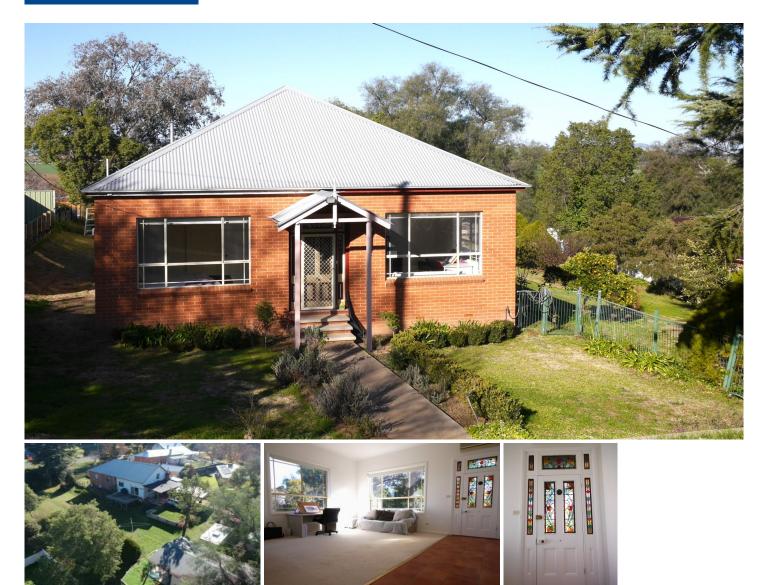

## 17 College Drive COWRA NSW

Located close to the main Street, you will be amazed at this secret hideaway home that is perfectly set up to enjoy the views sunshine and family time.

Located on College Drive with a entrance of frost place this home is tucked away beautifully to allow privacy and tranquility in the heart of Cowra.

This four-bedroom home is designed with two living areas one at the front of the home adjacent to the main bedroom and one at the rear of the home with the kitchen dining and light filled patio doors to the deck area with amazing views over the valleys to the east.

This home is a wonderful display of functionality and homely style creating a family home ready to be lived in.

Outside is a double garage and double carport all set on a 1522m2 block and only 1km from the main Street. Close to shopping, doctors surgery, hospital, schools and restaurants.