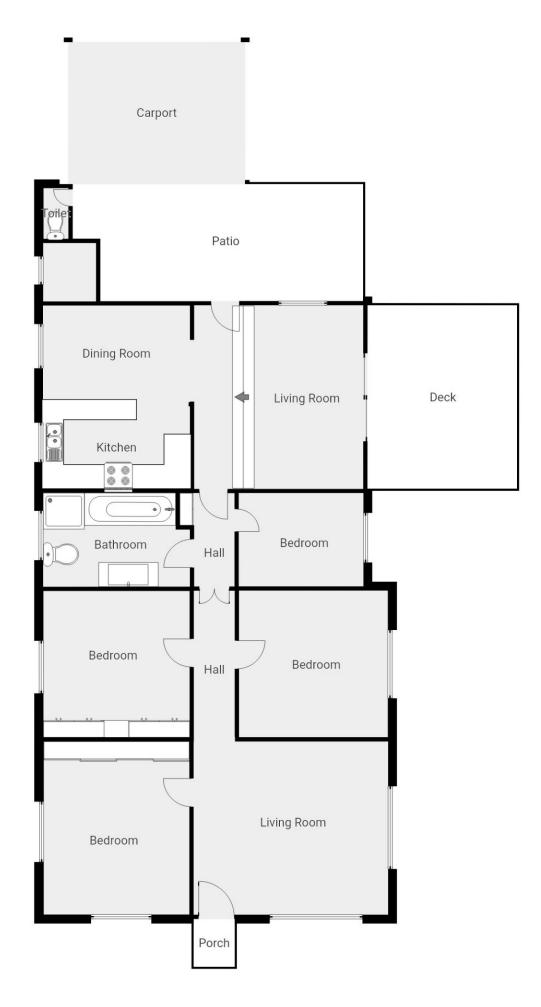

This four-bedroom home is designed with two living areas one at the front of the home adjacent to the main bedroom and one at the rear of the home with the kitchen dining and light filled patio doors to the deck area with amazing views over the valleys to the east.

This home is a wonderful display of functionality and homely style creating a family home ready to be lived in.

Outside is a double garage and double carport all set on a 1522m2 block and only 1km from the main Street. Close to shopping, doctors surgery, hospital, schools and restaurants.

Price : \$499,000 View : https://www.cowrarealestate.com/7689172

Stephen Haslam 02 6341 1311

THIS FLOORPLAN IS PROVIDED WITHOUT WARRANTY OF ANY KIND. SENSOPIA DISCLAIMS ANY WARRANTY INCLUDING, WITHOUT LIMITATION, SATISFACTORY QUALITY OR ACCURACY OF DIMENSIONS.