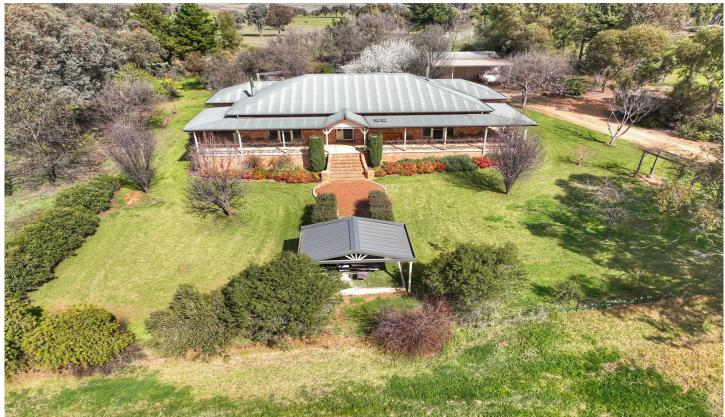

## 88 Kangaroo Flat Road COWRA NSW

"Gunnadoo"

The home, the surrounds, the location. Ticks every box and offers a stylishly renovated home with a scenic outlook. While making your way up the drive you will take in the property with dam, bore, and slightly sloping paddocks with plenty of options to run stock and separate to smaller grazing paddocks.

Upon entering the house yard you will notice the established Shrubs, Trees and gardens that offer a beautiful setting to relax and enjoy family time. Each feature of this property compliments the other. The large front veranda is the perfect position to enjoy the sun with a cup of tea and a cake.

Set on 12.6 acres everything is here to escape the town into your own peace of rural life. With a dam with pump, water tanks supplying the house and gardens, pop up sprinkler system to the Protea garden, Domestic bore,