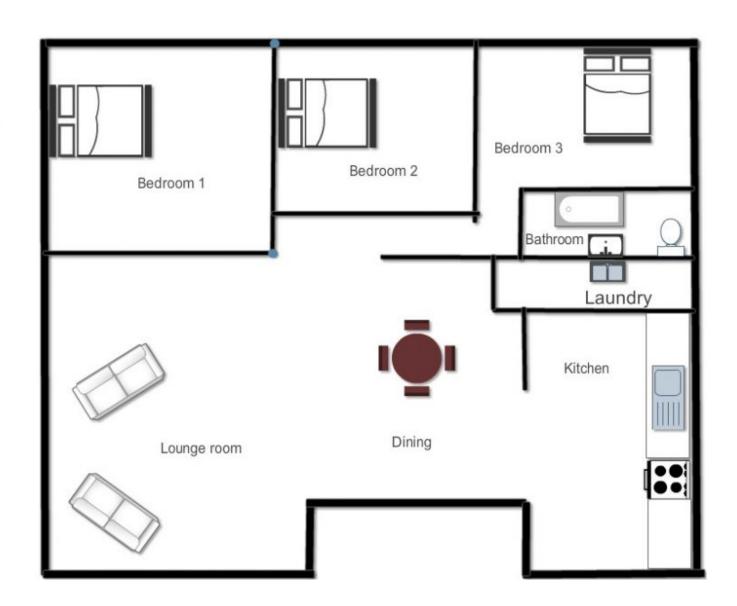

## 1 Weeroona Place COWRA NSW

Located in a cul-de-sac this home is perfect for as an investment.

Lease in place until May 2024 paying \$220/week.

This three bedroom house has a open plan lounge dining, separate kitchen and enclosed backyard.

Features

3 bedrooms

combined lounge dining

enclosed backyard

Rental return \$220/week (lease in place to May 2024)

734m2 Block

Rates \$2,143.99

Zoned General Residential