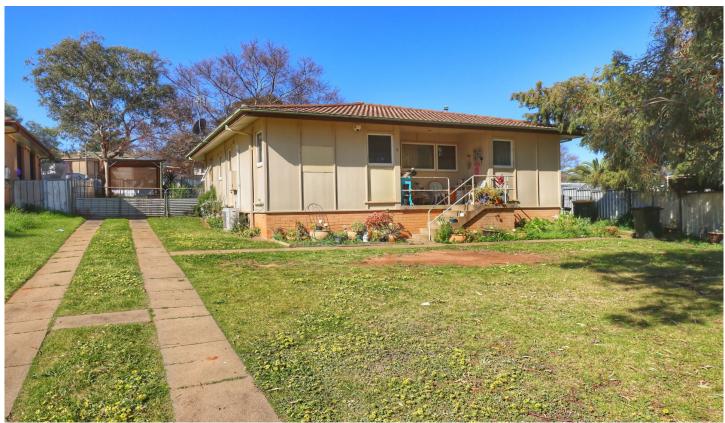

## 1 Weeroona Place COWRA NSW

Located in a cul-de-sac this home is perfect for as an investment.

Lease in place until May 2024 paying \$220/week.

This three bedroom house has a open plan lounge dining, separate kitchen and enclosed backyard.

Features

3 bedrooms

combined lounge dining

enclosed backyard

Rental return \$220/week (lease in place to May 2024)

734m2 Block

Rates \$2,143.99

Zoned General Residential