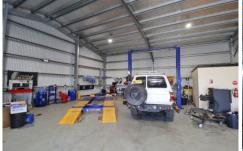

Currently split into two commercial investment spaces each unit offers a lunch room, toilet, shower, disabled toilet, personal access door and roller door.

The site offers 6 general carparks and a disabled carpark as well as a truck manoeuvring area making heavy vehicle access easy and a 6m gate entry.

Each unit is separately metered for water and sewer allowing outgoings to be charged to the tenants.

Both units are currently tenanted with tenants in place until 2024.

Features of property:

UNIT 1

Size: 238.57m2