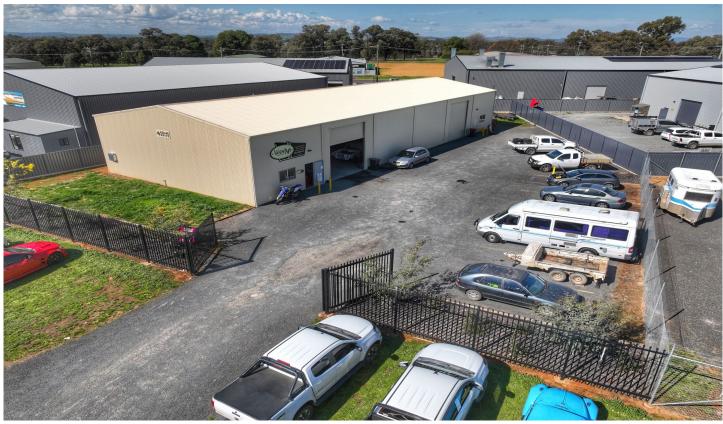

## **4 Kollas Drive COWRA NSW**

This property is a rare offering. Located in the New West Cowra Industrial Estate and surrounded by quality built commercial buildings is the opportunity to purchase this 1650m2 site with building built in 2021.

Currently split into two commercial investment spaces each unit offers a lunch room, toilet, shower, disabled toilet, personal access door and roller door.

The site offers 6 general carparks and a disabled carpark as well as a truck manoeuvring area making heavy vehicle access easy and a 6m gate entry.

Each unit is separately metered for water and sewer allowing outgoings to be charged to the tenants.

Both units are currently tenanted with tenants in place until 2024.

Features of property:

UNIT 1

Size: 238.57m2

## 7 🗪

**Building Size**: 490 sqm **Land Size**: 16502 sqm

View: https://www.cowrarealestate.com/77469

73

**Stephen Haslam 02 6341 1311**