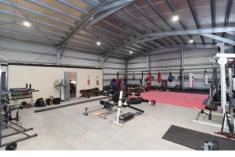

Currently split into two commercial investment spaces each unit offers a lunch room, toilet, shower, disabled toilet, personal access door and roller door.

The site offers 6 general carparks and a disabled carpark as well as a truck manoeuvring area making heavy vehicle access easy and a 6m gate entry.

Each unit is separately metered for water and sewer allowing outgoings to be charged to the tenants.

Both units are currently tenanted with tenants in place until 2024.

Features of property:

UNIT 1

Size: 238.57m2