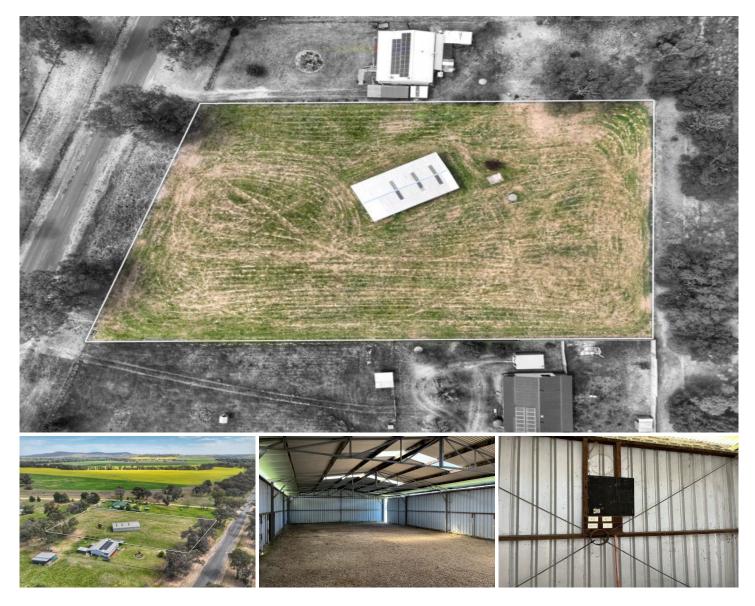

## 47 Koorawatha Road KOORAWATHA NSW

Nestled on the edge of the Village of Koorawatha, this 6,069sqm property offers a rare blend of convenience, privacy and a rural setting. Positioned on a near level parcel of land, build your home and be the envy of your neighbours. This neighbourhood values quality living and tranquillity, making it an ideal canvas to craft your dream retreat. This property encapsulates a serene, idyllic lifestyle, an opportunity to craft your future.

- 6,069sqm over 3 lots
- Existing 60 x 30 foot shed
- Popular North facing, block with rural views
- Opportunity to create a dream home of style and quality
- Fantastic location, mid-way between the Townships of Cowra & Young
- Relaxed semi-rural feel
- Outstanding blank canvas opportunity

Land Size: 6069 sqm

View: https://www.cowrarealestate.com/7759036

**Stephen Haslam 02 6341 1311**