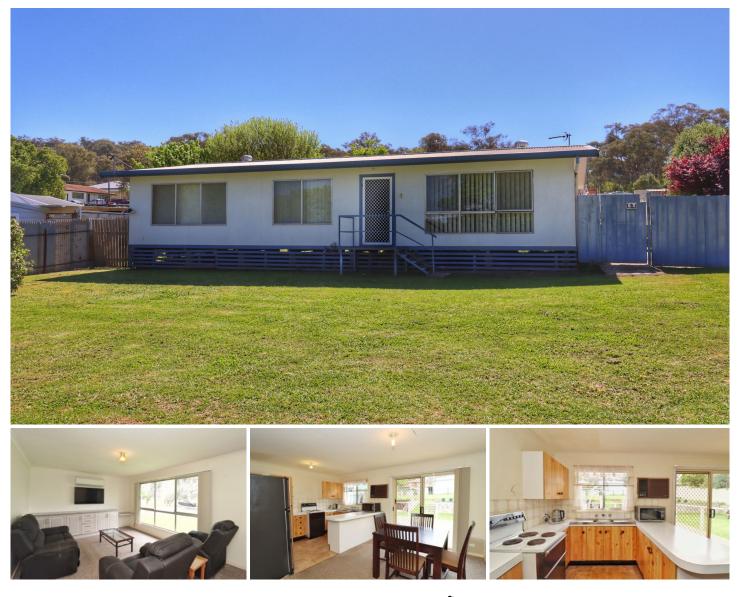

## 64 Lynch Street COWRA NSW

Easy care three bedroom home is a perfect option to downsize, first home or an investment. Located in a quiet off road of Lynch Street you will feel at home in this wonderful home with spacious lounge room, open plan kitchen dining that flows to the back deck, three generous size bedrooms, a second toilet with the laundry and a fully enclosed backyard with rear lane access.

Within the tiered backyard you have the main entertaining area with deck and separate BBQ area. The remainder of the yard is a blank canvas so you have options for a shed, pool or both.

Set on a 1012m2 block the house is set back off the road enough to offer the keen gardener plenty of space to create a garden to be envied in the front and make the home a welcoming oasis for family and friends.

This home has so many features that you will be wanting to get in and start creating with your own touches.

3 🎮 1 🚔 1 🚘

Land Size : 1012 sqm View : https://www.cowrarealestate.com/7776419

Stephen Haslam 02 6341 1311