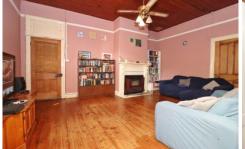

Entering the home you have three bedrooms at the front and then enter the kitchen with island bench and dining area, flowing to the loungeroom on one side and the secondary living area on the other.

The bathroom is adjacent to the kitchen as is the laundry which flows easily to the backyard. The backyard offers a garage and carport off the back lane and is fully enclosed. With a back entertaining area that overlooks the yard.