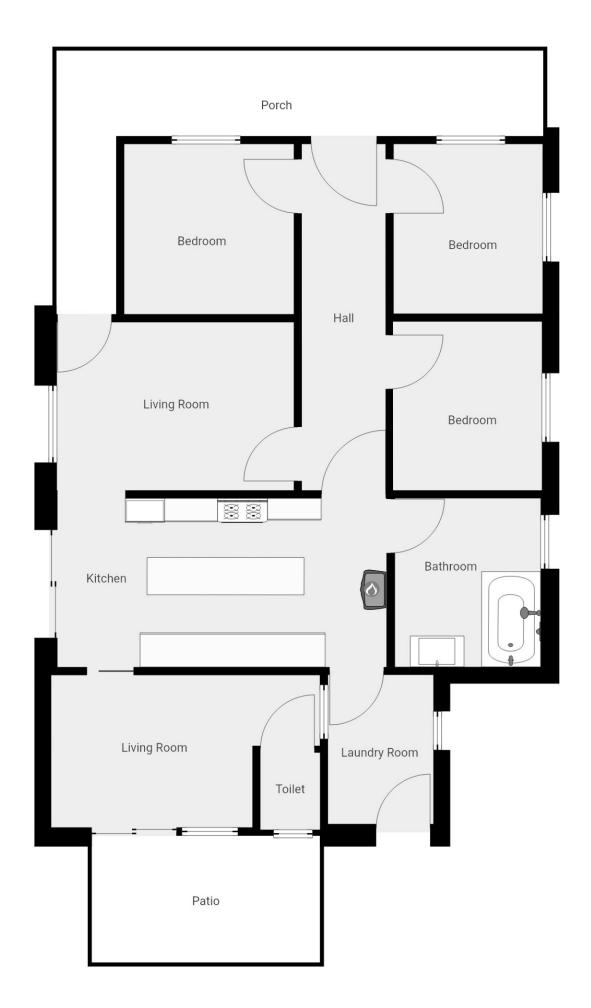

## 16 Coota Street COWRA NSW

Central North Cowra is a prominent and sort after location, this house does not disappoint with the established trees that envelope the front yard this beautiful brick home has a warmth from the moment you step onto the veranda which wraps around the eastern side of the home and allows access to the lounge room as well.

Entering the home you have three bedrooms at the front and then enter the kitchen with island bench and dining area, flowing to the loungeroom on one side and the secondary living area on the other.

The bathroom is adjacent to the kitchen as is the laundry which flows easily to the backyard. The backyard offers a garage and carport off the back lane and is fully enclosed. With a back entertaining area that overlooks the yard.