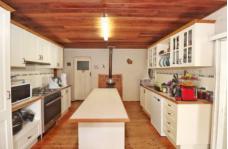

Entering the home you have three bedrooms at the front and then enter the kitchen with island bench and dining area, flowing to the loungeroom on one side and the secondary living area on the other.

The bathroom is adjacent to the kitchen as is the laundry which flows easily to the backyard. The backyard offers a garage and carport off the back lane and is fully enclosed. With a back entertaining area that overlooks the yard.