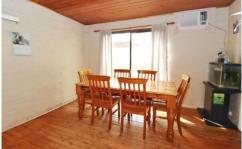

Entering the home you have three bedrooms at the front and then enter the kitchen with island bench and dining area, flowing to the loungeroom on one side and the secondary living area on the other.

The bathroom is adjacent to the kitchen as is the laundry which flows easily to the backyard. The backyard offers a garage and carport off the back lane and is fully enclosed. With a back entertaining area that overlooks the yard.