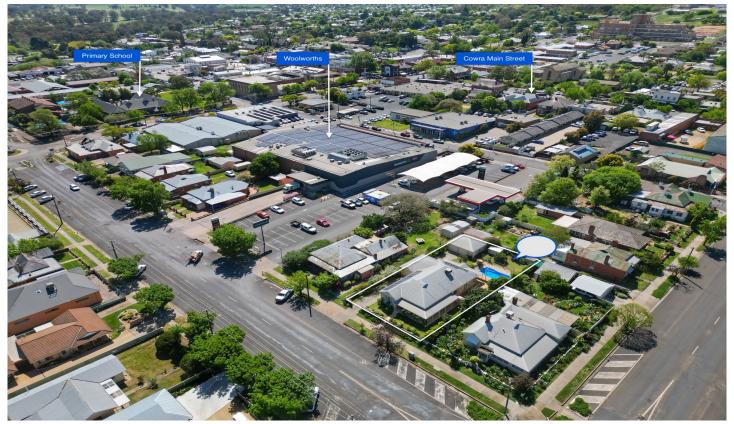

## 30 Vaux Street COWRA NSW

Everything is at your finger tips. 100m to the Woolworths entrance, 100m to the Bowling club, 350m to Medical Centre, 450m to the main street and 700m to parks and sporting fields. All this and we have not even got to the beautiful features and style of this cement rendered home. With 4 Bedrooms, a beautiful north facing open plan kitchen living area with an elevated living space as well. You will be able to entertain, enjoy family time and retreat to your own private oasis within the central area of Cowra. Adding to the homes features is the outdoor living spaces with courtyard, patio and pool all providing a beautiful and functional space to enjoy. The single drive through garage with internal access also provides access to the backyard and double garage with bathroom.