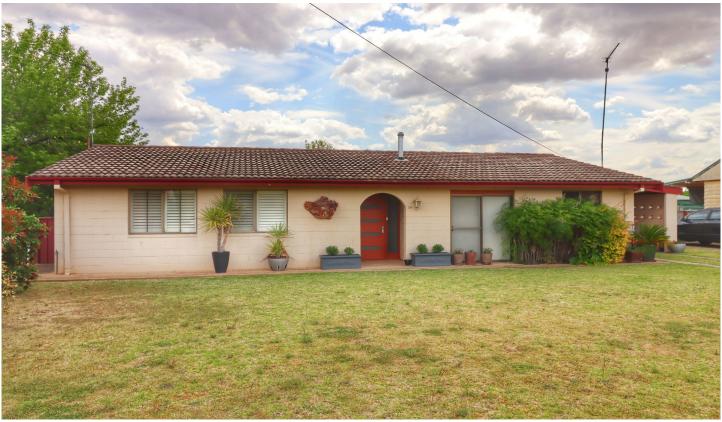

## 26 Watt Street COWRA NSW

A solid cement block home in a wonderful family friendly location set on a 1012m2 block of land.

from the moment you enter the home you will see what this home offers. With the east facing open plan kitchen living area with separate dining, to the large bathroom, storage room and functional laundry this is a perfect first home or someone looking to downsize. With three bedrooms the master with ensuite built-in robes and dressing area, the other two bedrooms are complete with built in robes.

This home is a property that allows so many options from a first home, a home too downsize in or an investment. Each option works with this solid home.

3 😕 2 📛 3 🖨

Land Size: 1012 sqm

View: https://www.cowrarealestate.com/7818149