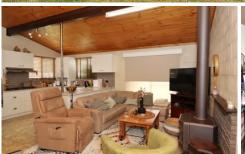

## 26 Watt Street COWRA NSW

A solid cement block home in a wonderful family friendly location set on a 1012m2 block of land.

from the moment you enter the home you will see what this home offers. With the east facing open plan kitchen living area with separate dining, to the large bathroom, storage room and functional laundry this is a perfect first home or someone looking to downsize. With three bedrooms the master with ensuite built-in robes and dressing area, the other two bedrooms are complete with built in robes.