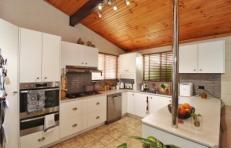

## 26 Watt Street COWRA NSW

A solid cement block home in a wonderful family friendly location set on a 1012m2 block of land.

from the moment you enter the home you will see what this home offers. With the east facing open plan kitchen living area with separate dining, to the large bathroom, storage room and functional laundry this is a perfect first home or someone looking to downsize. With three bedrooms the master with ensuite built-in robes and dressing area, the other two bedrooms are complete with built in robes.