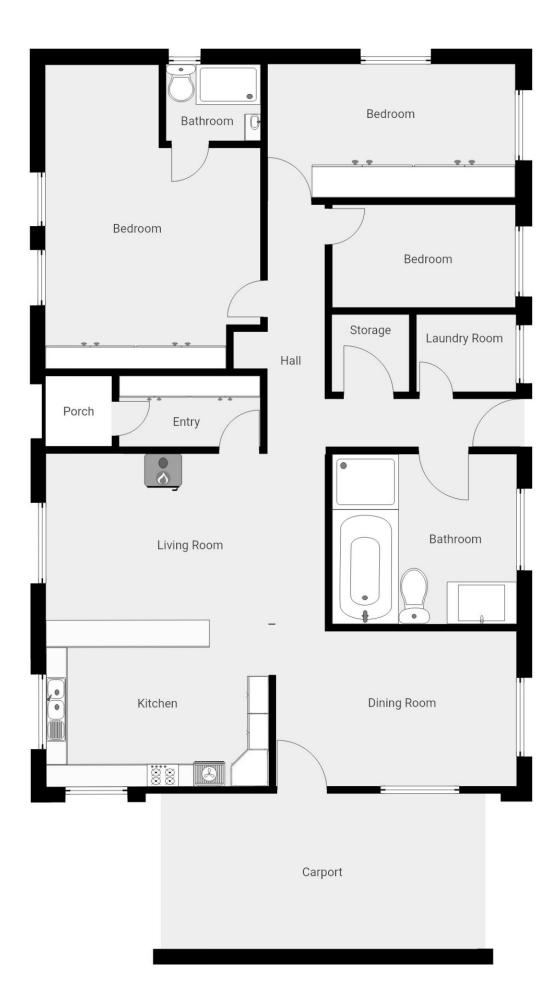

## 26 Watt Street COWRA NSW

A solid cement block home in a wonderful family friendly location set on a 1012m2 block of land.

from the moment you enter the home you will see what this home offers. With the east facing open plan kitchen living area with separate dining, to the large bathroom, storage room and functional laundry this is a perfect first home or someone looking to downsize. With three bedrooms the master with ensuite built-in robes and dressing area, the other two bedrooms are complete with built in robes.