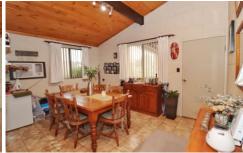

## 26 Watt Street COWRA NSW

A solid cement block home in a wonderful family friendly location set on a 1012m2 block of land.

from the moment you enter the home you will see what this home offers. With the east facing open plan kitchen living area with separate dining, to the large bathroom, storage room and functional laundry this is a perfect first home or someone looking to downsize. With three bedrooms the master with ensuite built-in robes and dressing area, the other two bedrooms are complete with built in robes.