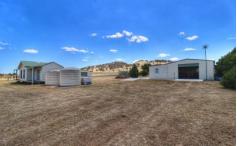

Facilities on the property include a well-established orchid, boasting cherries, almond, nectarine and olive trees. Separate chicken or dog pens, large shed with attached carport a second shed with workshop, bathroom/laundry facilities and storage areas.