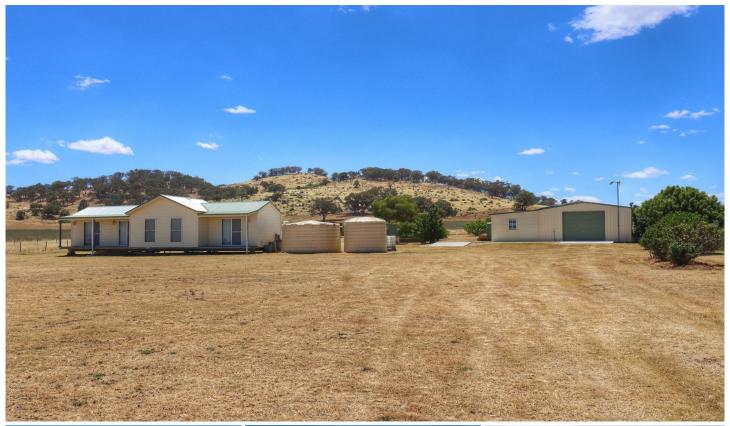

## 1934 Canowindra Road CANOWINDRA NSW

As you drive up to the property you begin to appreciate the privacy and peacefulness of your surrounds.

Situated mid-way between Cowra (19 Kms) and Canowindra (13 Kms) is this 8 acre (3.24 ha) property with a wonderfully designed 2 bedroom home that offers off the grid living. Boasting abundance of shedding and storage as well as a potential weekend cabin for guests.

Set back from the road you have peace and privacy with the surrounding farm lands to look over and the hills as a backdrop. There is room for animals, gardens and space. Five paddocks in total. Solar and wind power with battery banks, Approx 70,000 Litres of tank water and septic