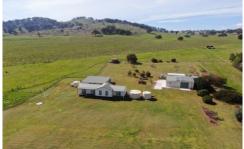

## 1934 Canowindra Road CANOWINDRA NSW

As you drive up to the property you begin to appreciate the privacy and peacefulness of your surrounds.

Situated mid-way between Cowra (19 Kms) and Canowindra (13 Kms) is this 8 acre (3.24 ha) property with a wonderfully designed 2 bedroom home that offers off the grid living. Boasting abundance of shedding and storage as well as a potential weekend cabin for guests.

Set back from the road you have peace and privacy with the surrounding farm lands to look over and the hills as a backdrop. There is room for animals, gardens and space. Five paddocks in total. Solar and wind power with battery banks, Approx 70,000 Litres of tank water and septic