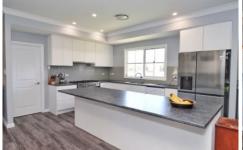

The large open plan kitchen, dining, living area separates the master suite with walk in robe and ensuite from the 3 good size bedrooms, main bathroom and craft/rumpus room. The lounge room and 5th bedroom/study flow from the master suite back towards the open plan area of the home. The open plan living area flows effortlessly to the North facing alfresco area and fully enclosed back yard.