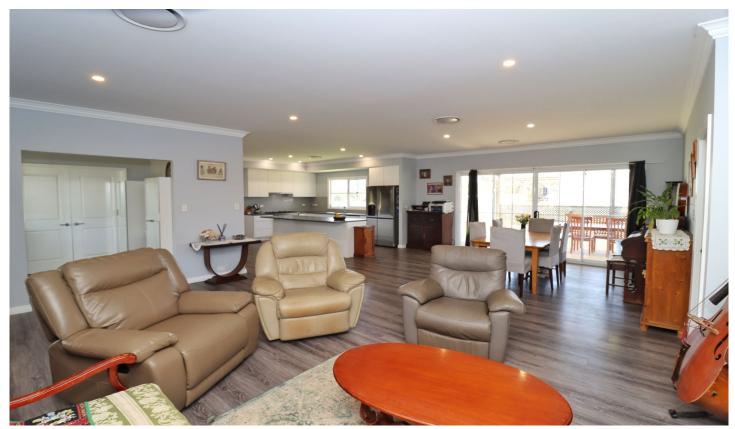

The large open plan kitchen, dining, living area separates the master suite with walk in robe and ensuite from the 3 good size bedrooms, main bathroom and craft/rumpus room. The lounge room and 5th bedroom/study flow from the master suite back towards the open plan area of the home. The open plan living area flows effortlessly to the North facing alfresco area and fully enclosed back yard.

The front of the home facing South with full length veranda overlooks the established rose garden to the 3 paddocks, dam and work shed.

The infrastructure of the property is well thought out and includes.