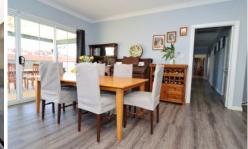

The large open plan kitchen, dining, living area separates the master suite with walk in robe and ensuite from the 3 good size bedrooms, main bathroom and craft/rumpus room. The lounge room and 5th bedroom/study flow from the master suite back towards the open plan area of the home. The open plan living area flows effortlessly to the North facing alfresco area and fully enclosed back yard.