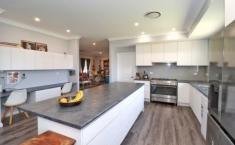

The large open plan kitchen, dining, living area separates the master suite with walk in robe and ensuite from the 3 good size bedrooms, main bathroom and craft/rumpus room. The lounge room and 5th bedroom/study flow from the master suite back towards the open plan area of the home. The open plan living area flows effortlessly to the North facing alfresco area and fully enclosed back yard.