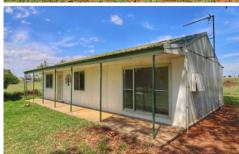

## 43 Sloan Street BILLIMARI NSW

Located 23kms from Cowra 43 Sloan Street, Billimari is a 2 bedroom cottage set on 1012m2 block. With an open plan kitchen dining and adjacent lounge room the cottages offers a wonderful living space. The potential that this property offers is wonderful and provides the ideal weekend escape or if you are looking for the quiet life.

## Features

- ? 2 bedrooms
- ? Open plan kitchen dining
- ? Lounge room
- ? Wood fire
- ? Back veranda
- ? 1012m2 block
- ? Established trees
- ? Town water
- ? Zoned Village
- ? Rates: \$705.67.