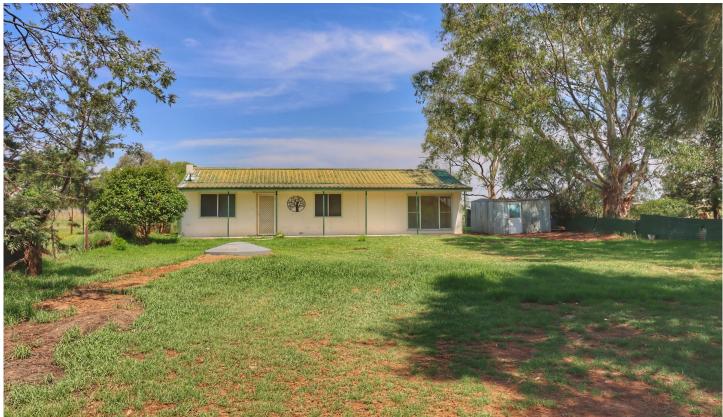

## 43 Sloan Street BILLIMARI NSW

Located 23kms from Cowra 43 Sloan Street, Billimari is a 2 bedroom cottage set on 1012m2 block. With an open plan kitchen dining and adjacent lounge room the cottages offers a wonderful living space. The potential that this property offers is wonderful and provides the ideal weekend escape or if you are looking for the quiet life.

## Features

- ? 2 bedrooms
- ? Open plan kitchen dining
- ? Lounge room
- ? Wood fire
- ? Back veranda
- ? 1012m2 block
- ? Established trees
- ? Town water
- ? Zoned Village
- ? Rates: \$705.67.