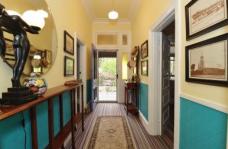

## 38 Liverpool Street COWRA NSW

The street appeal of this home is amazing from the veranda to the brick fencing and beautifully tiled path from the street that is level all the way to the veranda.

The traditional features of the home are on display at the front with the cottage style garden, wide front veranda, stunning brickwork and front door. inside the home maintains the traditional feeling with a modern twist the entry hall with two bedrooms at the front of the home leads through to the formal lounge and extended sitting study area. Now here is the surprise the from the traditional style of the home you enter the north facing extension with new stylish bathroom, open plan kitchen with walk in pantry, living dining areas and tri-slide doors that create an indoor outdoor entertaining space that is perfectly designed for comfort and time with friends and family. The back area is a full timber decking area that surrounds the plunge pool with water feature, making the home an ideal entertainers