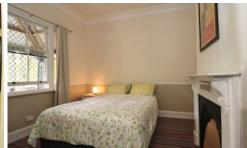

## 38 Liverpool Street COWRA NSW

The street appeal of this home is amazing from the veranda to the brick fencing and beautifully tiled path from the street that is level all the way to the veranda.

The traditional features of the home are on display at the front with the cottage style garden, wide front veranda, stunning brickwork and front door. inside the home maintains the traditional feeling with a modern twist the entry hall with two bedrooms at the front of the home leads through to the formal lounge and extended sitting study area. Now here is the surprise the from the traditional style of the home you enter the north facing extension with new stylish bathroom, open plan kitchen with walk in pantry, living dining areas and tri-slide doors that create an indoor outdoor entertaining space that is perfectly designed for comfort and time with friends and family. The back area is a full timber decking area that surrounds the plunge pool with water feature, making the home an ideal entertainers