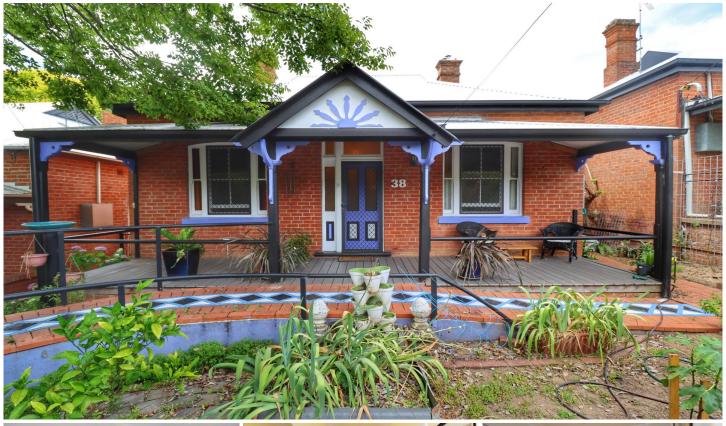

## 38 Liverpool Street COWRA NSW

The street appeal of this home is amazing from the veranda to the brick fencing and beautifully tiled path from the street that is level all the way to the veranda.

The traditional features of the home are on display at the front with the cottage style garden, wide front veranda, stunning brickwork and front door. inside the home maintains the traditional feeling with a modern twist the entry hall with two bedrooms at the front of the home leads through to the formal lounge and extended sitting study area. Now here is the surprise the from the traditional style of the home you enter the north facing extension with new stylish bathroom, open plan kitchen with walk in pantry, living dining areas and tri-slide doors that create an indoor outdoor entertaining space that is perfectly designed for comfort and time with friends and family. The back area is a full timber decking area that surrounds the plunge pool with water feature, making the home an ideal entertainers