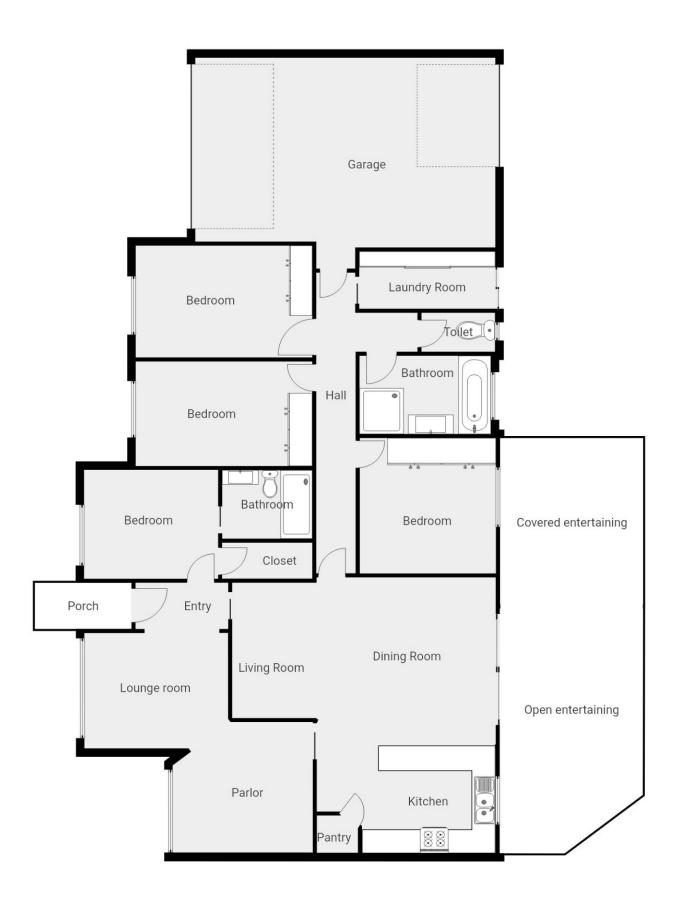

## 115A Lachlan Street COWRA NSW

Privacy, location, spacious, superior design and storage, energy and water efficiency and easy maintenance are key features of this stunning home. From the moment you experience the exclusive location with it's professionally landscaped gardens you will understand its appeal. With superior fixtures and fittings, this stylish and superbly maintained home will appeal to anyone looking for a spacious, home, with lots of room for outdoor entertaining with very low garden and building maintenance. With all the benefits of a smaller block, this home retains a spacious feel in many clever ways. From the welcoming entryway to the double garage and the large North facing living and adjoining alfresco area with established gardens, you have a spacious home on an easy care block in a desirable Central North Cowra Location easy walking distance to schools.

The home offers four generous sized bedrooms, three with

4 🕒 2 📛 2 🖨

View: https://www.cowrarealestate.com/7892834

**Stephen Haslam 02 6341 1311** 