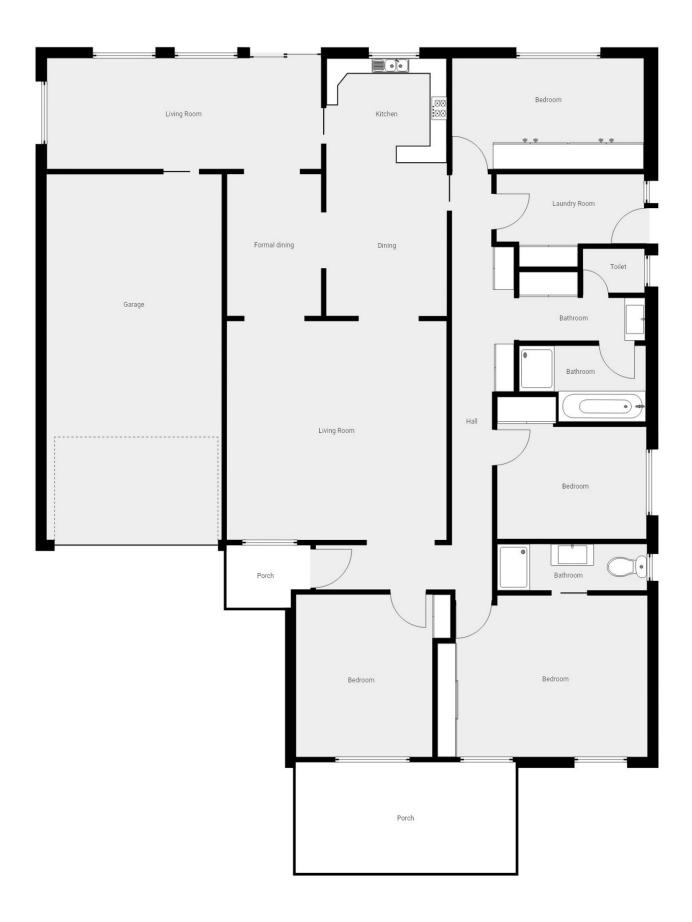

## 19 Elizabeth Ave COWRA NSW

The area is a wonderful location with schools, day-care facilities walking tracks and play-grounds all close by. Located in North Cowra this 4 Bedroom executive home is part of a quiet cul-de-sac.

The home itself is an easy flowing home offering 2 living areas, formal dining, open plan kitchen dining, four bedrooms with built-in robes and main with ensuite, well designed 3 way bathroom, large laundry, well placed storage, single garage with internal access, fully enclosed backyard that is easy care and low maintenance.

Set on a 700m2 block this is a perfect home for an executive couple, small family, someone looking to downsize or if you are looking for your next investment property.

These properties are sought after and very popular do not waste time deciding you look, inspect the property, and see what 19 Elizabeth Avenue has to offer.