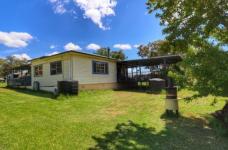

Main lounge boasts a slow combustion wood fire and split air conditioning system for your comfort.

The farmhouse consists of 4 bedrooms and boasts a generosity of scale in all areas. Soaring raked ceilings, timber floorboards and deep return verandas. The kitchen is suitably the heart of this home -with its oversized central bench and it has provided the space for when friends and family visit. Designed and geared for both private retreat and entertaining the floor plan provides for separation and congregation as required. Located on the outskirts of Gooloogong only 2 minutes drive to Town.