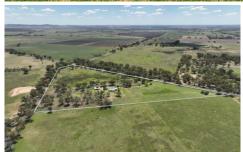

## 4098 Warraderry Way GOOLOOGONG NSW

Glenrock - Offering a fabulous homestead on 26 acres (10.46 ha). Superb open plan lounge, dining, kitchen area has high ceilings and opens to an oversized entertainer's deck with views over the gardens and beyond.

This property encapsulates the good life.

4 🕮 2 📛 3 🖨

Land Size: 25.84 Acres

View: https://www.cowrarealestate.com/7901309

**Stephen Haslam 02 6341 1311**