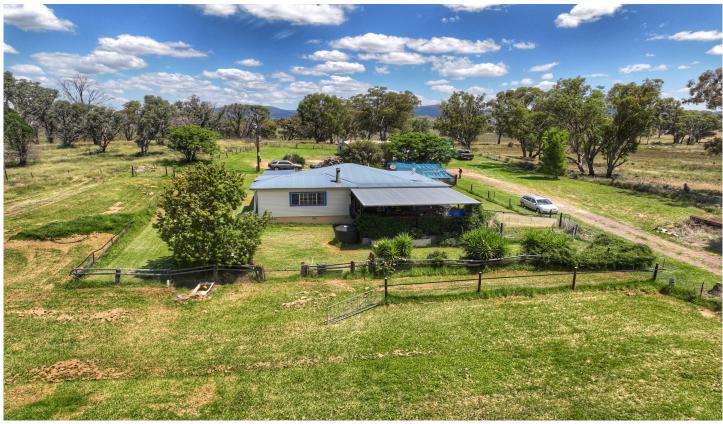

## 4098 Warraderry Way GOOLOOGONG NSW

Glenrock - Offering a fabulous homestead on 26 acres (10.46 ha). Superb open plan lounge, dining, kitchen area has high ceilings and opens to an oversized entertainer's deck with views over the gardens and beyond.

Main lounge boasts a slow combustion wood fire and split air conditioning system for your comfort.

The farmhouse consists of 4 bedrooms and boasts a generosity of scale in all areas. Soaring raked ceilings, timber floorboards and deep return verandas. The kitchen is suitably the heart of this home -with its oversized central bench and it has provided the space for when friends and family visit. Designed and geared for both private retreat and entertaining the floor plan provides for separation and congregation as required. Located on the outskirts of Gooloogong only 2 minutes drive to Town.

This property encapsulates the good life.

4 🕮 2 📛 3 🖨

Land Size: 25.84 Acres

View: https://www.cowrarealestate.com/7901309

**Stephen Haslam 02 6341 1311**