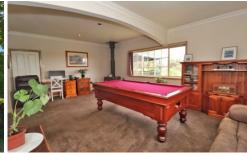

Main lounge boasts a slow combustion wood fire and split air conditioning system for your comfort.

The farmhouse consists of 4 bedrooms and boasts a generosity of scale in all areas. Soaring raked ceilings, timber floorboards and deep return verandas. The kitchen is suitably the heart of this home -with its oversized central bench and it has provided the space for when friends and family visit. Designed and geared for both private retreat and entertaining the floor plan provides for separation and congregation as required. Located on the outskirts of Gooloogong only 2 minutes drive to Town.