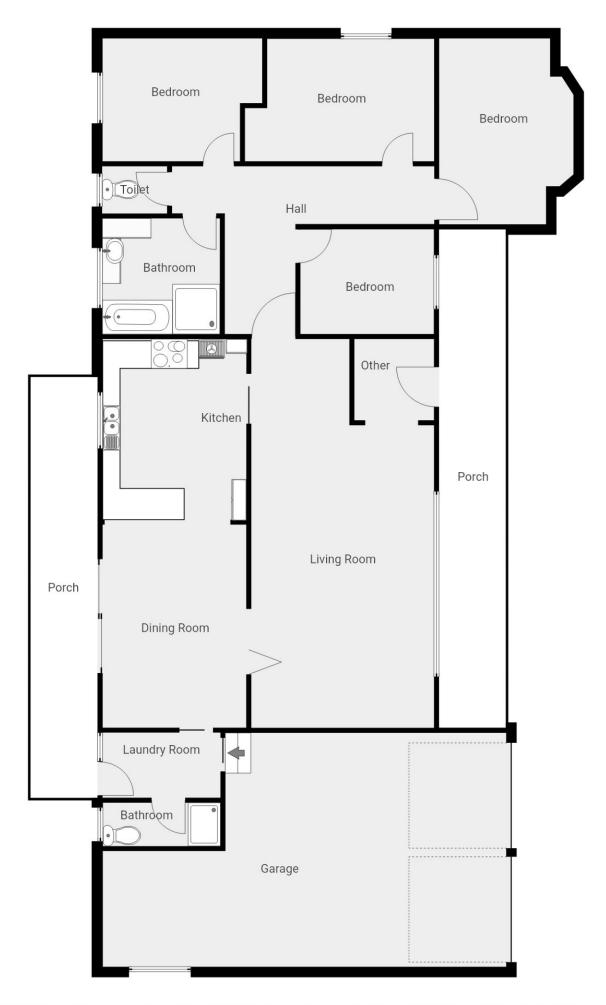

## 30 Newcombe Street COWRA NSW

Introducing 30 Newcombe Street, located in a popular Central North Cowra street. Homes in this area a sort after and a home like this will be popular. A well maintained 4 bedroom home with 2 bathrooms, a two car garage with storage area and is ready to be moved in to tick all the boxes when looking for a home or investment.

This home boasts a large living area that flows through to the dining area and kitchen. The dining area has glass sliding patio door that accesses the west facing veranda with views of the backyard, a wonderful place to sit and enjoy the day or watch the sun set.

With four bedrooms the main is larger and has a wonderful bay window facing east allowing the morning sun in.

This home is a wonderful family home close to schools, day-care centers, sporting fields and parks and 1.8km from the main street.