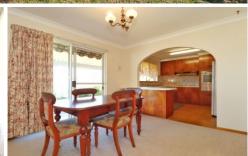

This home boasts a large living area that flows through to the dining area and kitchen. The dining area has glass sliding patio door that accesses the west facing veranda with views of the backyard, a wonderful place to sit and enjoy the day or watch the sun set.