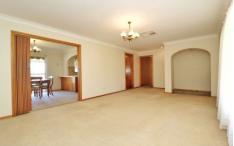

This home boasts a large living area that flows through to the dining area and kitchen. The dining area has glass sliding patio door that accesses the west facing veranda with views of the backyard, a wonderful place to sit and enjoy the day or watch the sun set.