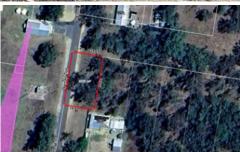

## 1282 Scenic Road MONTEAGLE NSW

Country living, amid picturesque rolling landscapes and one of the most magnificent backdrops in the Hilltops Region. Set in a quiet community, this block is a generous 1,239m2 in size ensuring a sense of semi-rural living, and a distinct air of exclusivity as well. This parcel of land is situated in a quiet community. Build your residence in a pretty pocket with minimal traffic.

Land Size: 1239 sqm

View: https://www.cowrarealestate.com/7928846

**Stephen Haslam 02 6341 1311** 

Lot 1 of Section 35 in DP758698