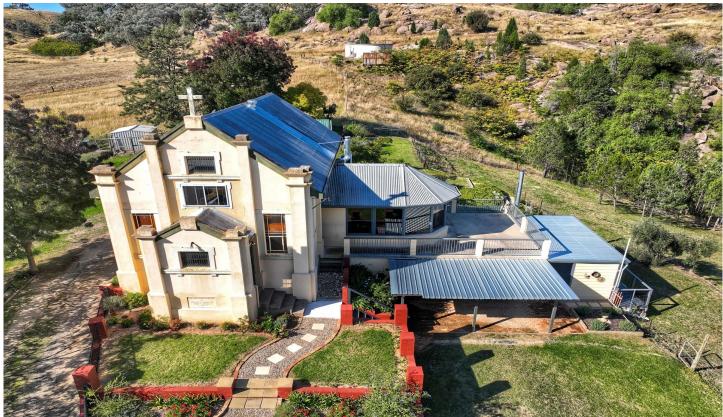

## 24 - 30 Church Street DARBYS FALLS NSW

20 Minutes from Cowra is St Joseph's Darby's Falls, previously the village Catholic Church. This property was built in 1924, situated on the hill above the village and sharing boundaries with local farming properties.

Today the property has being transformed into a stylish and well designed home with 3 bedrooms, open plan living area timber kitchen that overlooks the living area, and a spectacular light filled Parlour that offers view of the rural landscape surrounding the property. Adding to this home is a separate studio apartment with external access and in house access. This studio is complete with kitchen and bathroom. Each aspect of this home offers the opportunity for multi-family living or the business potential of a rural escape Bed and Breakfast.

Set on 2 acres (8094m2) with beautiful gardens and a